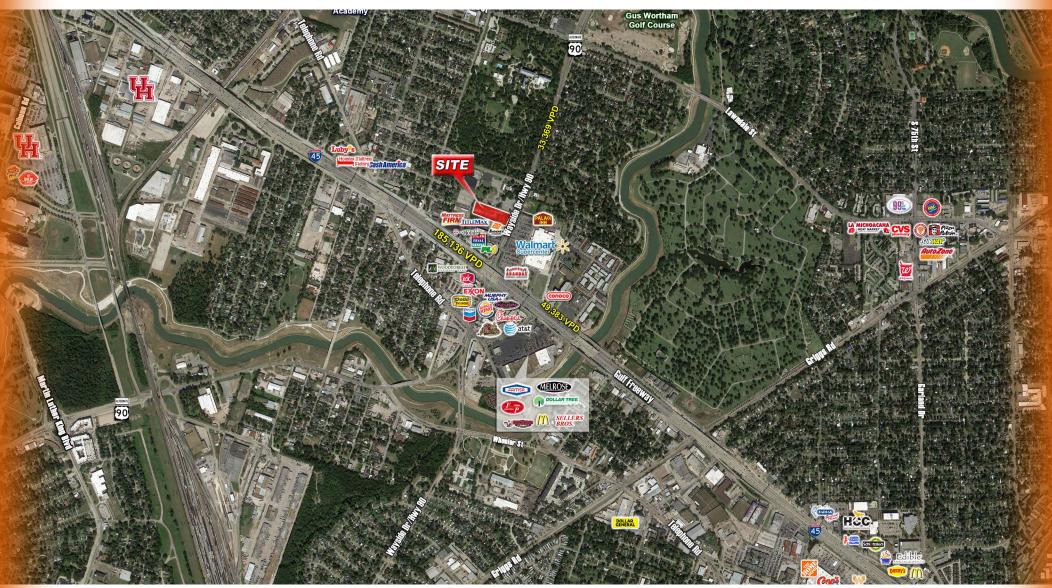

### PROPERTY INFORMATION:

- Commercial Property for Lease
- Across the street from Walmart
- ±2,000 SF End Cap Available - 2nd Gen Restaurant
- ±1,125 SF & ±1,888 SF Retail Spaces Available
- Located on S. Wayside Drive, just NW of I-45/ Gulf Freeway
- Golden Chick & Fat Tuesday under construction
- Contact Agent for More Details

### **Traffic Counts:**

Wayside Dr 33,369 VPD (TXDOT 2016)

Gulf Fwy Service Rd 49,383 VPD (TXDOT 2016)

Gulf Fwy/I-45 185,136 VPD (TXDOT 2016)

US 90 ALT (S of I-45) 22,730 VPD (TXDOT 2016)

Contact: Jolie Duhon 225.281.6246