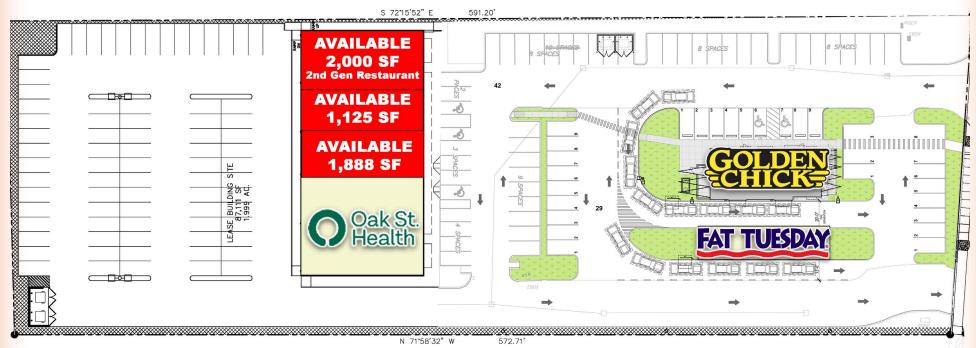

### PROPERTY INFORMATION:

- Commercial Property for Lease
- Across the street from Walmart
- ±2,000 SF End Cap Available - 2nd Gen Restaurant
- ±1,125 SF & ±1,888 SF Retail Spaces Available
- Located on S. Wayside Drive, just NW of I-45/ Gulf Freeway
- Golden Chick & Fat Tuesday under construction
- Contact Agent for More Details

#### PARKING ANALYSIS

BLDG/LEASE AREA 11,250 SF
TOTAL PARKING 121 CARS
PARKING RATIO 10.76 CARS / 1000 SF

Contact: Jolie Duhon 225.281.6246

I-45 S @ WAYSIDE (ACROSS FROM WALMART) - HOUSTON, TX

Contact: Jolie Duhon 225.281.6246