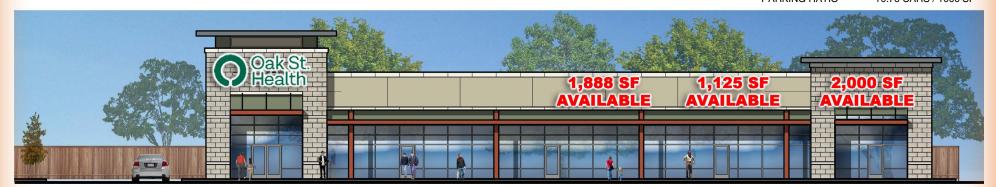

### RETAIL SPACE FOR LEASE

I-45 S @ WAYSIDE (ACROSS FROM WALMART) - HOUSTON, TX

### PROPERTY INFORMATION:

- Commercial Property for Lease
- Across the street from Walmart
- ±2,000 SF End Cap Available - 2nd Gen Restaurant
- ±1,125 SF & ±1,888 SF Retail Spaces Available
- Located on S. Wayside Drive, just NW of I-45/ Gulf Freeway
- Golden Chick & Fat Tuesday under construction
- Contact Agent for More Details