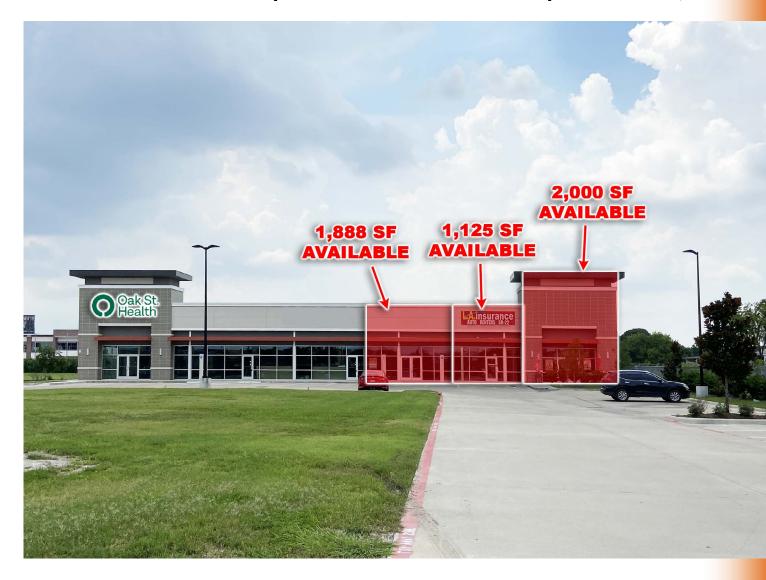

### PROPERTY INFORMATION:

- Commercial Property for Lease
- Across the street from Walmart
- ±2,000 SF End Cap Available - 2nd Gen Restaurant
- ±1,125 SF & ±1,888 SF Retail Spaces Available
- Located on S. Wayside Drive, just NW of I-45/ Gulf Freeway
- Golden Chick & Fat Tuesday under construction
- Contact Agent for More Details