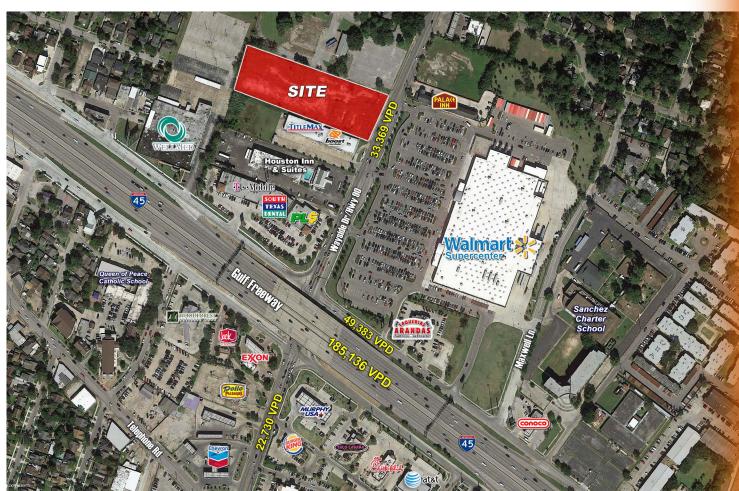

### PROPERTY INFORMATION:

- Commercial Property for Lease
- Across the street from Walmart
- ±2,000 SF End Cap Available - 2nd Gen Restaurant
- ±1,125 SF & ±1,888 SF Retail Spaces Available
- Located on S. Wayside Drive, just NW of I-45/ Gulf Freeway
- Golden Chick & Fat Tuesday under construction
- Contact Agent for More Details

### **Traffic Counts:**

Wayside Dr 33,369 VPD (TXDOT 2016)

Gulf Fwy Service Rd 49,383 VPD (TXDOT 2016)

Gulf Fwy/I-45 185,136 VPD (TXDOT 2016)

US 90 ALT (S of I-45) 22,730 VPD (TXDOT 2016)

Contact: Jolie Duhon 225.281.6246