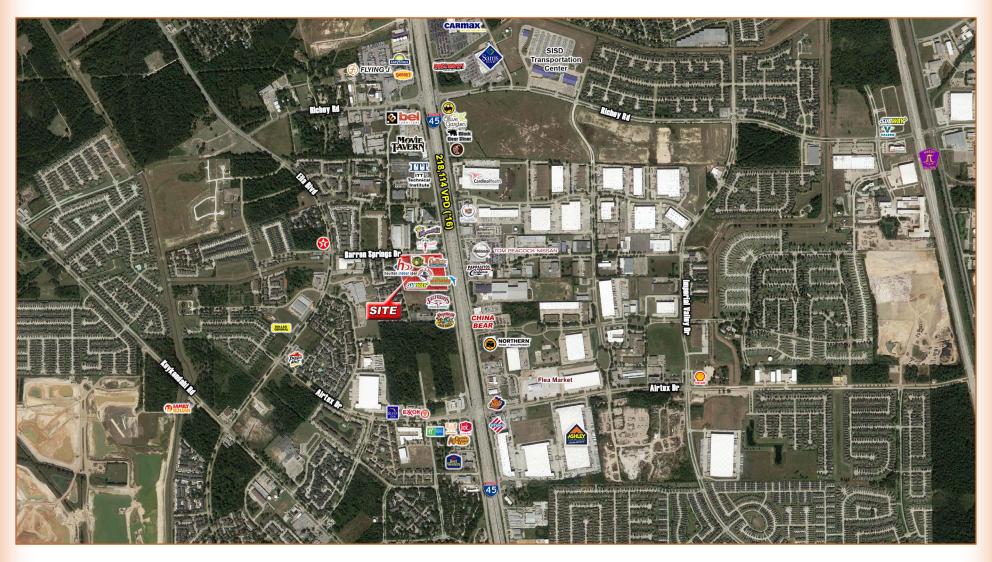

### THE GARDENS CENTER

15125-15155 I-45 NORTH - HOUSTON, TX 77090

#### PROPERTY INFORMATION:

- 58,460 SF Shopping Center
- 3,783 SF & 3,000 SF Spaces
  Available
- Located at the southwest corner of I-45 (North Fwy) and Barren Springs Dr
- Excellent Freeway Visibility & Access
- Landlord willing to give large
  TI package for right operator
- Exposure to over 218,114 vehicles per day
- Pricing: Call for Pricing

### **Traffic Counts:**

<u>I-45 (North Fwy)</u> 218,114 VPD (TXDOT 2016)

Richey Rd 16,654 VPD (TXDOT 2016)

Airtex Dr 16,509 VPD (TXDOT 2016)

Barren Springs Dr 3,356 VPD (TXDOT 2016)