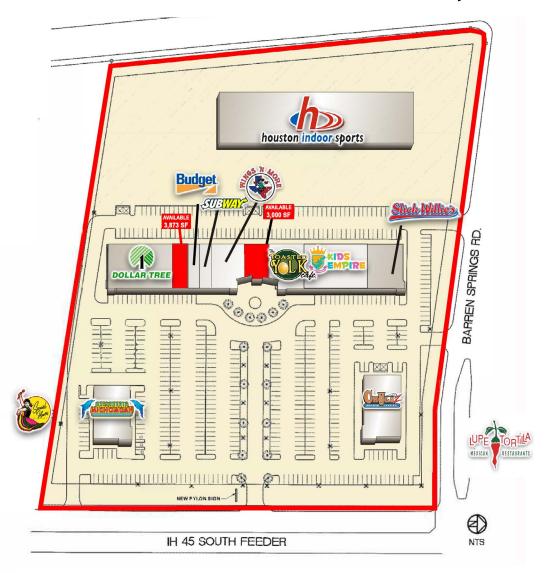

#### PROPERTY INFORMATION:

- 58,460 SF Shopping Center
- 3,783 SF & 3,000 SF Spaces
  Available
- Located at the southwest corner of I-45 (North Fwy) and Barren Springs Dr
- Excellent Freeway Visibility & Access
- Landlord willing to give large
  TI package for right operator
- Exposure to over 218,114 vehicles per day
- Pricing: Call for Pricing

# THE GARDENS CENTER

15125-15155 I-45 NORTH - HOUSTON, TX 77090

Contact: Jolie Duhon 275.281.6246