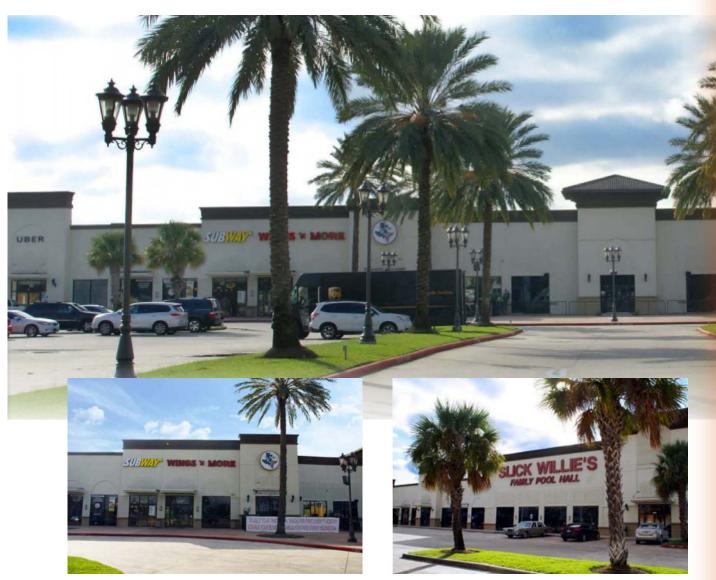

### THE GARDENS CENTER

15125-15155 I-45 NORTH - HOUSTON, TX 77090

#### PROPERTY INFORMATION:

- 58,460 SF Shopping Center
- 3,783 SF & 3,000 SF Spaces
  Available
- Located at the southwest corner of I-45 (North Fwy) and Barren Springs Dr
- Excellent Freeway Visibility & Access
- Landlord willing to give large
  TI package for right operator
- Exposure to over 218,114 vehicles per day
- Pricing: Call for Pricing