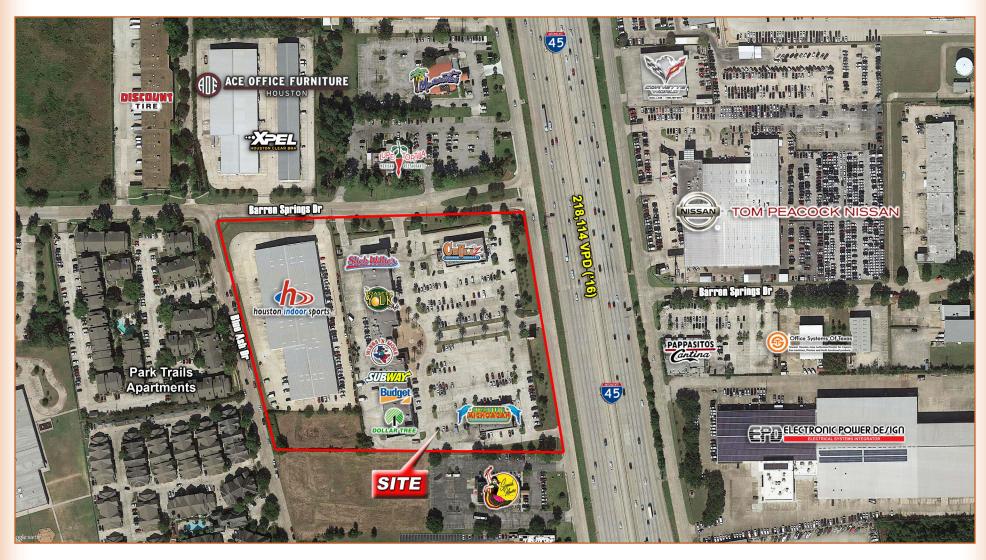

#### PROPERTY INFORMATION:

- 58,460 SF Shopping Center
- 3,783 SF & 3,000 SF Spaces
  Available
- Located at the southwest corner of I-45 (North Fwy) and Barren Springs Dr
- Excellent Freeway Visibility & Access
- Landlord willing to give large
  TI package for right operator
- Exposure to over 218,114 vehicles per day
- Pricing: Call for Pricing

### **Traffic Counts:**

<u>I-45 (North Fwy)</u> 218,114 VPD (TXDOT 2016)

Richey Rd 16,654 VPD (TXDOT 2016)

Airtex Dr 16,509 VPD (TXDOT 2016)

Barren Springs Dr 3,356 VPD (TXDOT 2016)