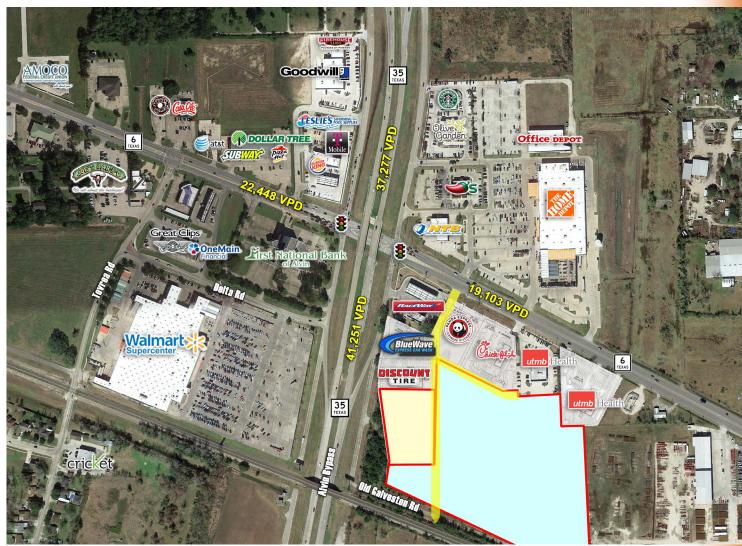

ERCIAL

**Demographics:** 

1 Mile Radius

3 Mile Radius 2019 Population: 28,815 Total Daytime Pop: 29,212 Households: 10,334 Avg HH Income: \$73,089

**Traffic Counts:** 

Hwy 35 (S of Hwy 6) 41,251 VPD (TXDOT 2016)

<u>Hwy 35 (N of Hwy 6)</u> 37,577 VPD (TXDOT 2018)

Hwy 6 (W of Hwy 35) 22,448 VPD (TXDOT 2018)

Hwy 6 (E of Hwy 35) 19,103 VPD (TXDOT 2018)

The information contained herein was obtained through sources deemed reliable; however, Orr Realty Corporation makes no guarantees, warranties, or representations as to the completeness or accuracy thereof. The presentation of this property is submitted subject to errors, omissions, change in design, change of price prior to sale or lease, or withdrawal without notice.