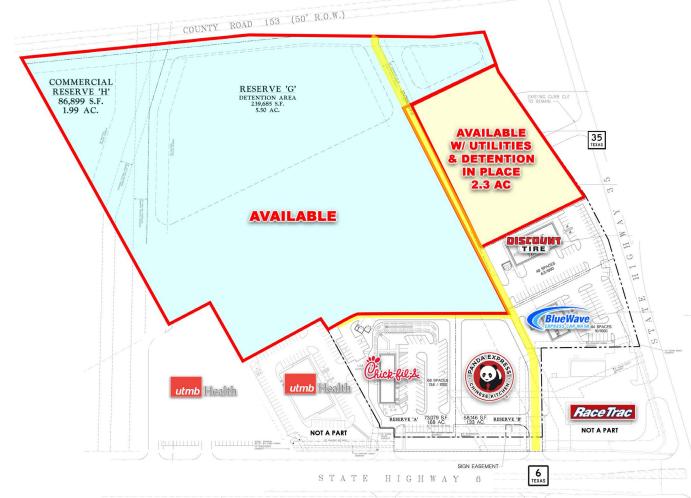

#### **PROPERTY INFORMATION:**

LAND FOR SALE

· Land for sale

ERCIAL

- Join UTMB Health, Chick-fil-A, Panda Express, Golden Chick, DaVita, BlueWave, Raceway & Discount Tire
- Located at the southeast corner of Highway 6 & Highway 35
- Across from Walmart & from Home Depot anchored shopping centers
- Detention in place
- Contact broker for pricing and more details

## **ALVIN MARKETPLACE** SEC HWY 6 AT HWY 35 - ALVIN, TEXAS

Contact: Jolie Duhon 225.281.6246

The information contained herein was obtained through sources deemed reliable; however, Orr Realty Corporation makes no guarantees, warranties, or representations as to the completeness or accuracy thereof. The presentation of this property is submitted subject to errors, omissions, change in design, change of price prior to sale or lease, or withdrawal without notice.