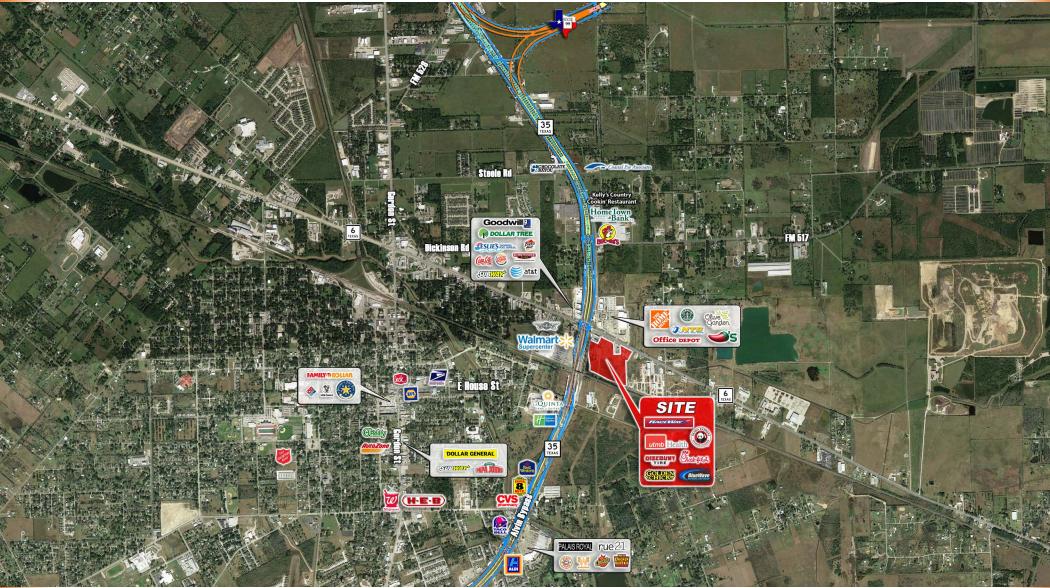

## **ALVIN MARKETPLACE** SEC HWY 6 AT HWY 35 - ALVIN, TEXAS

#### **PROPERTY INFORMATION:**

LAND FOR SALE

· Land for sale

ERCIAL

- Join UTMB Health, Chick-fil-A, Panda Express, Golden Chick, DaVita, BlueWave, Raceway & Discount Tire
- Located at the southeast corner of Highway 6 & Highway 35
- Across from Walmart & from Home Depot anchored shopping centers
- Detention in place
- Contact broker for pricing and more details