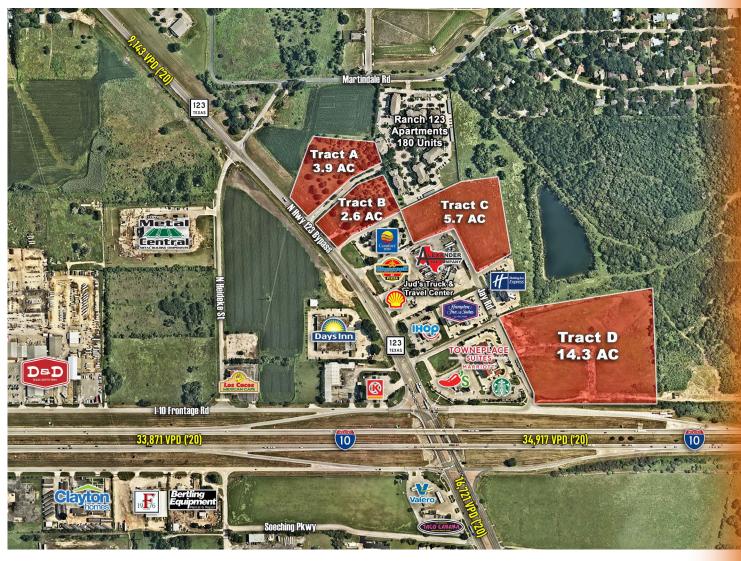

#### PROPERTY INFORMATION:

 Land Available for Lease, Sale, or Build to Suit

Tract A: 3.9 AC

Tract B: 2.6 AC

Tract C: 5.7 AC

Tract D: 14.3 AC

- Join Chili's, IHOP, Starbucks, Jud's Food Store, Guiseppi's Italian Grill and four National Hotels
- Located at the NEC of I-10 and Highway 123 Bypass
- Excellent visibility on I-10

### **Traffic Counts:**

<u>I-10 east of Hwy 123:</u> 34,917 VPD (TXDOT 2020)

<u>I-10 west of Hwy 123:</u> 33,871 VPD (TXDOT 2020)

Hwy 123 south of I-10: 16,721 VPD (TXDOT 2020) Hwy 123 north of site: 9,143 VPD (TXDOT 2020)