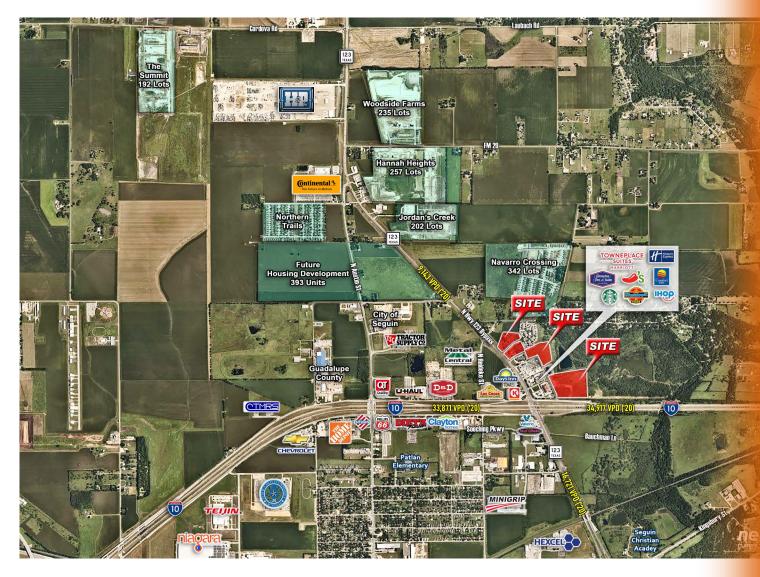

-10 IN SEGUIN, TX NWQ OF I-10 AND HWY 123 BYPASS

### **Demographics:**

#### 2 Mile Radius

2021 Population: 10,800 2026 Proj. Population: 11,591 Total Daytime Pop: 12,739 Avg HH Income: \$71,631

#### 3 Mile Radius

2021 Population: 21,104 2026 Proj. Population: 22,455 Total Daytime Pop: 26,132 Avg HH Income: \$65,717

#### 5 Mile Radius

2021 Population: 36,842 2026 Proj. Population: 40,540 Total Daytime Pop: 39,440 Avg HH Income: \$72,597

#### 7 Mile Radius

2021 Population: 68,814 2026 Proj. Population: 77,183 Total Daytime Pop: 64,123 Avg HH Income: \$80,877

### **Traffic Counts:**

<u>I-10 east of Hwy 123:</u> 34,917 VPD (TXDOT 2020)

<u>I-10 west of Hwy 123:</u> 33,871 VPD (TXDOT 2020)

Hwy 123 south of I-10: 16,721 VPD (TXDOT 2020) Hwy 123 north of site: 9,143 VPD (TXDOT 2020)





Contact: Jolie Duhon 225.281.6246



Tel: 713.468.2600 | Fax: 713.468.7774 4601 Washington Ave, Ste. 220 Houston, Texas 77007

**SCAN ME** 



## LAND FOR SALE OR LEASE ON I-10 IN SEGUIN, TX

**NWQ OF I-10 AND HWY 123 BYPASS** 





Contact: Jolie Duhon 225.281.6246