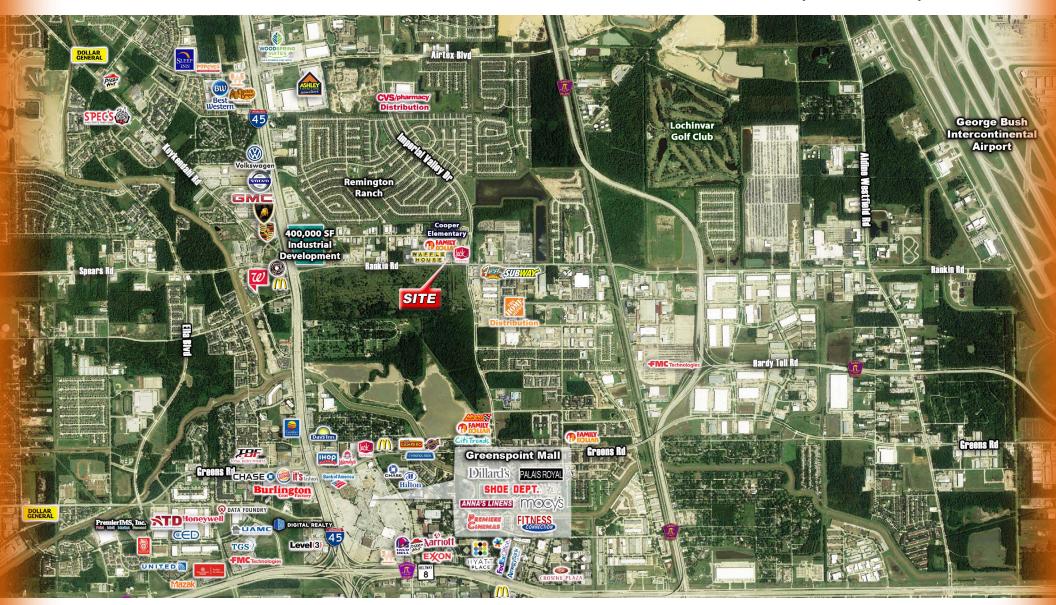

#### PROPERTY INFORMATION:

Building Size:11,250 SF

Space Available:

3,125 SF - shell space (divisible)

1,125 SF - 2nd gen retail

3,000 SF - shell space (divisible)

- Located northwest of the fully lighted intersection at Rankin Rd & Imperial Valley Dr
- Located between Family Dollar & Waffle House
- 50 Parking Spaces
- Contact Broker for pricing

## RANKIN CENTER NWQ RANKIN RD & IMPERIAL VALLEY DR, HOUSTON, TEXAS