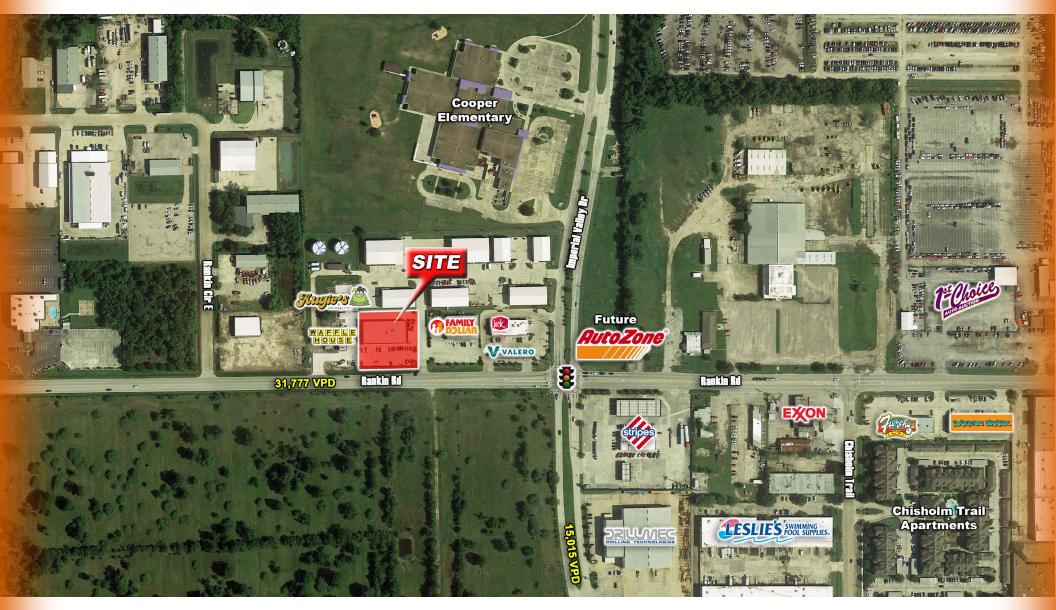

#### PROPERTY INFORMATION:

Building Size:11,250 SF

Space Available:

3,125 SF - shell space (divisible)

1,125 SF - 2nd gen retail

3,000 SF - shell space (divisible)

- Located northwest of the fully lighted intersection at Rankin Rd & Imperial Valley Dr
- Located between Family Dollar & Waffle House
- 50 Parking Spaces
- Contact Broker for pricing

#### **Traffic Counts:**

Rankin Rd (W of Site) 31,777 VPD (TXDOT 2016)

Rankin Rd (E of Site) 14,778 VPD (TXDOT 2016)

Imperial Valley Dr 15,015 VPD (TXDOT 2016)

Interstate 45 264,960 VPD (TXDOT 2016)

Contact: Jolie Duhon 225.281.6246