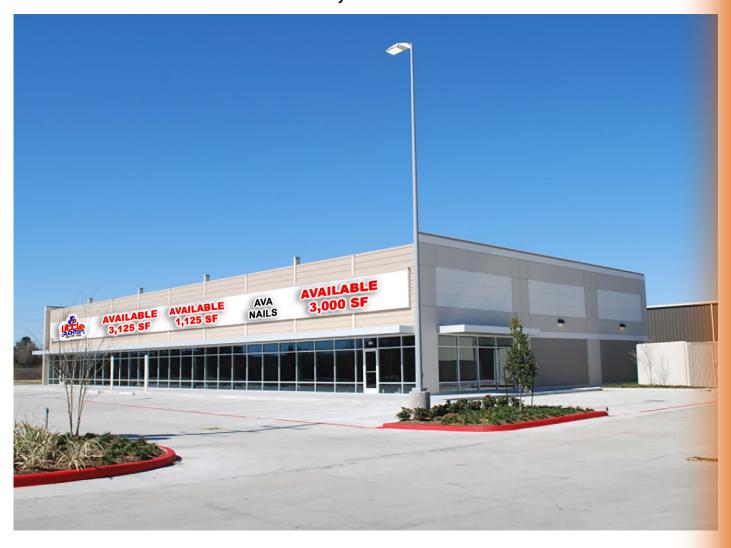

#### PROPERTY INFORMATION:

Building Size:11,250 SF

Space Available:

3,125 SF - shell space (divisible)

1,125 SF - 2nd gen retail

3,000 SF - shell space (divisible)

- Located northwest of the fully lighted intersection at Rankin Rd & Imperial Valley Dr
- Located between Family Dollar & Waffle House
- 50 Parking Spaces
- Contact Broker for pricing