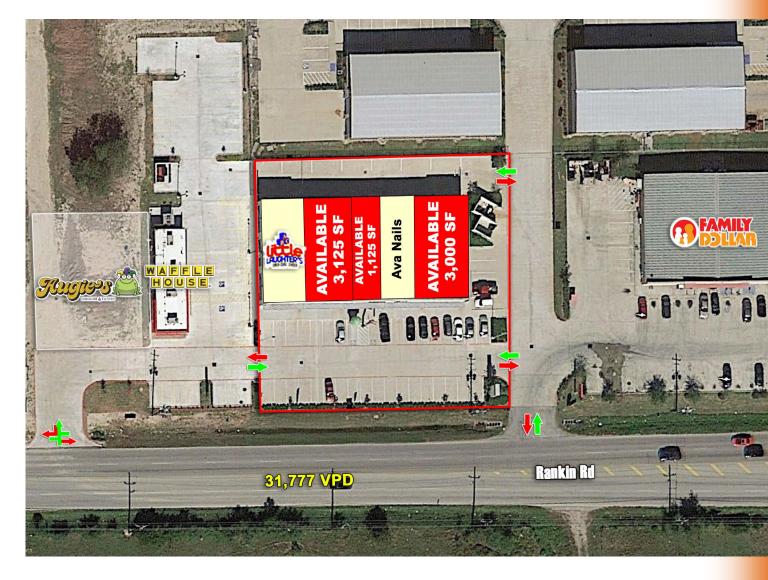

#### PROPERTY INFORMATION:

Building Size:11,250 SF

Space Available:

3,125 SF - shell space (divisible)

1,125 SF - 2nd gen retail

3,000 SF - shell space (divisible)

- Located northwest of the fully lighted intersection at Rankin Rd & Imperial Valley Dr
- Located between Family Dollar & Waffle House
- 50 Parking Spaces
- Contact Broker for pricing

#### **Traffic Counts:**

Rankin Rd (W of Site) 31,777 VPD (TXDOT 2016)

Rankin Rd (E of Site) 14,778 VPD (TXDOT 2016)

Imperial Valley Dr 15,015 VPD (TXDOT 2016)

Interstate 45 264,960 VPD (TXDOT 2016)

Contact: Jolie Duhon 225.281.6246