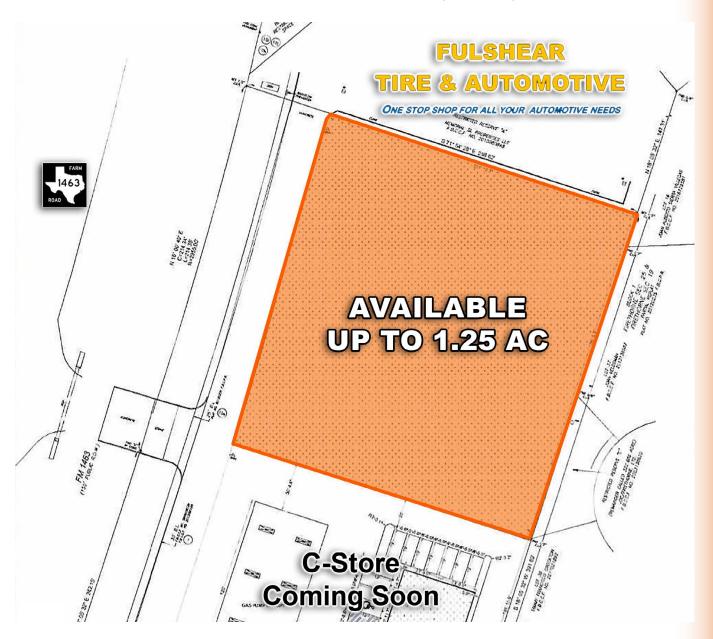

#### PROPERTY INFORMATION:

- 1.25 acre pad site available
- Located on the only corner at this intersection with a retail development
- Excellent demographics
   with an annual growth rate
   of almost 6% projected over
   the next 5 years and average
   households incomes of
   184,000+
- Across the street from , a 116-acre development by DR Horton currently under construction
- Call for Pricing