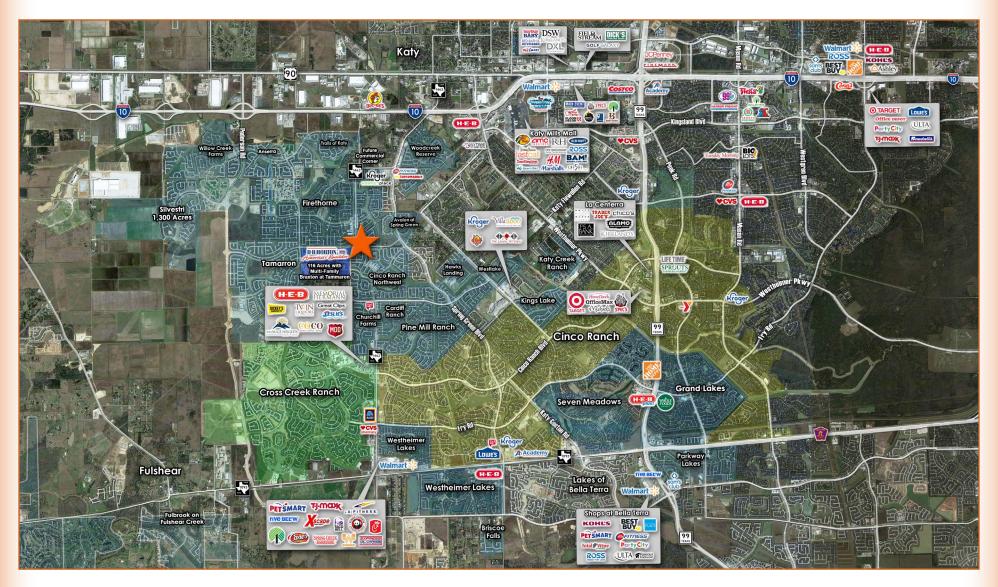

NEC OF FM 1463 & CROSSOVER RD, KATY, TEXAS 77494

#### PROPERTY INFORMATION:

- 1.25 acre pad site available
- Located on the only corner at this intersection with a retail development
- Excellent demographics
   with an annual growth rate
   of almost 6% projected over
   the next 5 years and average
   households incomes of
   184,000+
- Across the street from , a 116-acre development by DR Horton currently under construction
- Call for Pricing

#### Site Facts:

- Crossover soon to be 4 lane road with full access from Spring Green road to Tayrns Way. Currently
  full access from Spring Green to 1463 and will fully connect to Tayrns Way in the next 60 days.
- 1463 will be expanded to 6 lane road per TXDot with fully lighted 4 way intersection directly in front of Orr Commercial site.
- DR Horton is under construction on 116 acre development at the SWC corner of 1463 and Crossover. Have roads in place, lots platted, and detention fully functional.