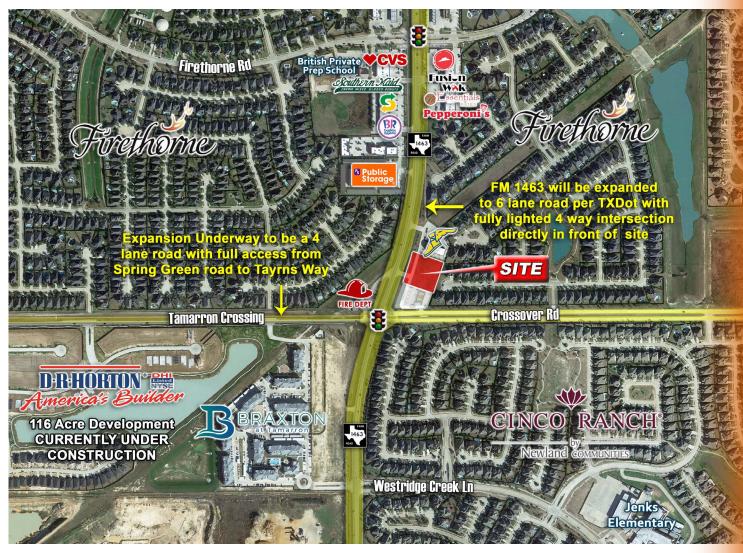

#### Site Facts:

- Crossover soon to be 4 lane road with full access from Spring Green road to Tayrns Way. Currently
  full access from Spring Green to 1463 and will fully connect to Tayrns Way in the next 60 days.
- 1463 will be expanded to 6 lane road per TXDot with fully lighted 4 way intersection directly in front of Orr Commercial site.
- DR Horton is under construction on 116 acre development at the SWC corner of 1463 and Crossover. Have roads in place, lots platted, and detention fully functional.