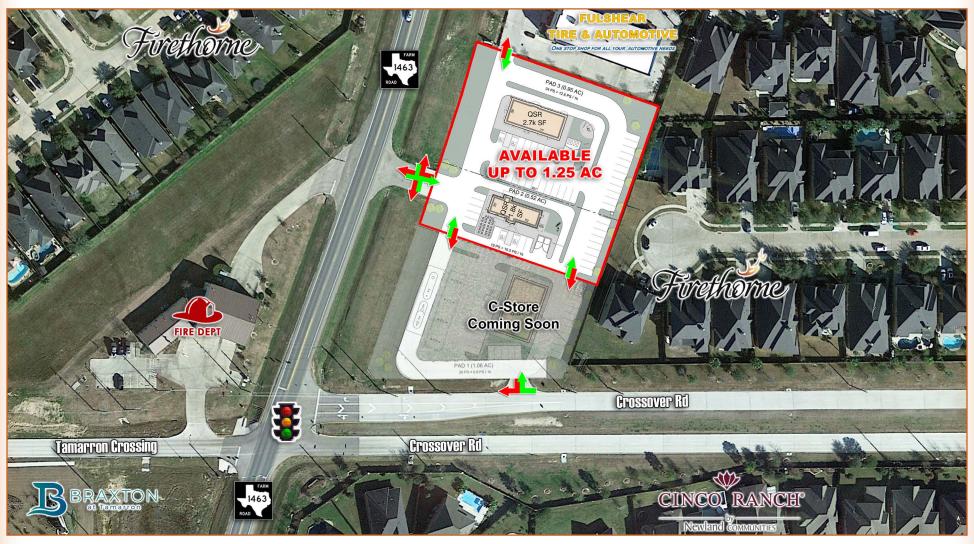

#### **Traffic Counts:**

FM 1463 near I-10: 23,500 VPD (TXDOT 2019)

FM 1463 @ Tamarron Pkwy: 13,520 VPD (TXDOT 2019)

Contact: Jolie Duhon 225.281.6246

NEC OF FM 1463 & CROSSOVER RD, KATY, TEXAS 77494

**Conceptual Site Plan** 