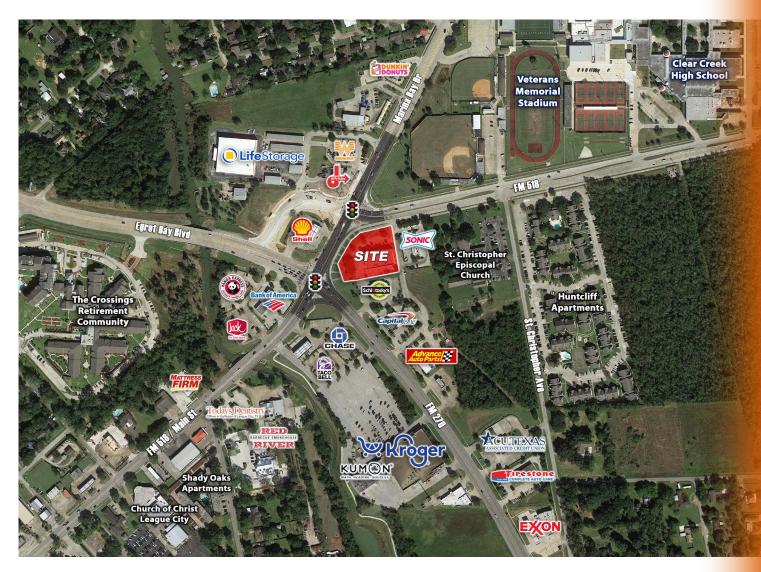

### **Traffic Counts:**

FM 518 15,226 VPD (TXDOT 2021)

Egret Bay Blvd 37,282 VPD (TXDOT 2021)

S Egret Bay Blvd 18,913 VPD (TXDOT 2021)

Marina Bay Dr 28,398 VPD (TXDOT 2021)

Contact: Jolie Duhon 225.281.6246