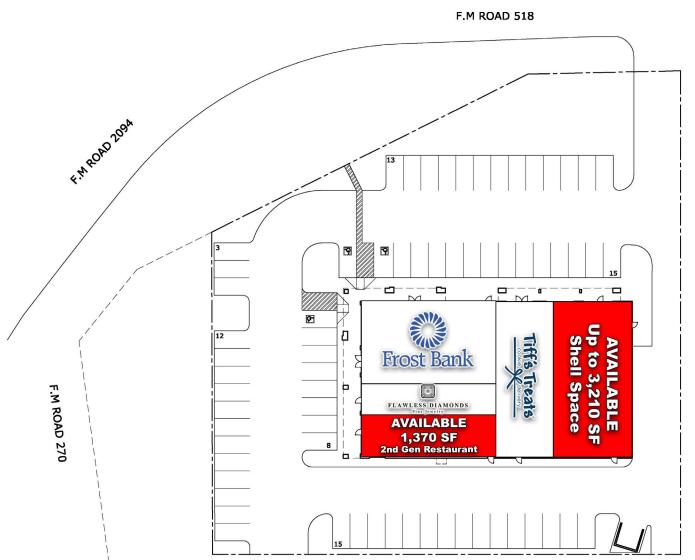

#### PROPERTY INFORMATION:

- 11,200 SF Retail Redevelopment
- Spaces Available:
  3,210 SF Shell Space
  1,370 SF 2nd Gen Restaurant
- Drive-Thru Opportunity on both spaces
- Landlord is willing to demise spaces
- Frontage to the main intersection at FM 518 & N Egret Bay Blvd
- Monument signage available
- Ideal location for restaurant, retail, medical or service use
- Call for Pricing

#### DATA ANALYSIS

BUILDING AREA: 11,247 SF TOTAL PARKING: 66 Spaces PARKING RATIO: 5.87

Contact: Jolie Duhon 225.281.6246

201 SOUTH FM 270, LEAGUE CITY, TEXAS 77573

Contact: Jolie Duhon 225.281.6246

Last Updated: 3/9/2023