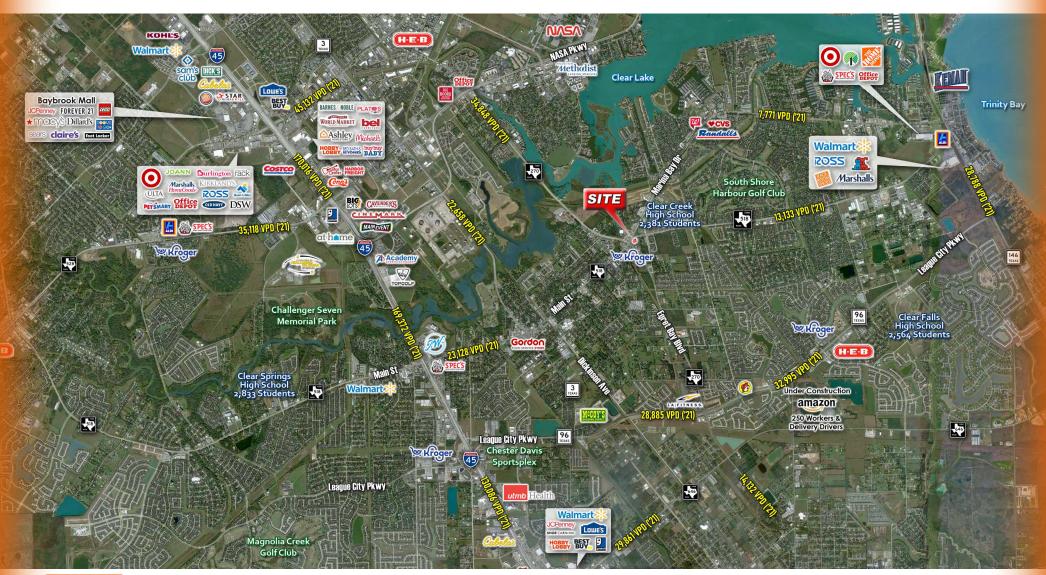

### **Traffic Counts:**

FM 518 15,226 VPD (TXDOT 2021)

Egret Bay Blvd 37,282 VPD (TXDOT 2021)

S Egret Bay Blvd 18,913 VPD (TXDOT 2021)

Marina Bay Dr 28,398 VPD (TXDOT 2021)

Contact: Jolie Duhon 225.281.6246