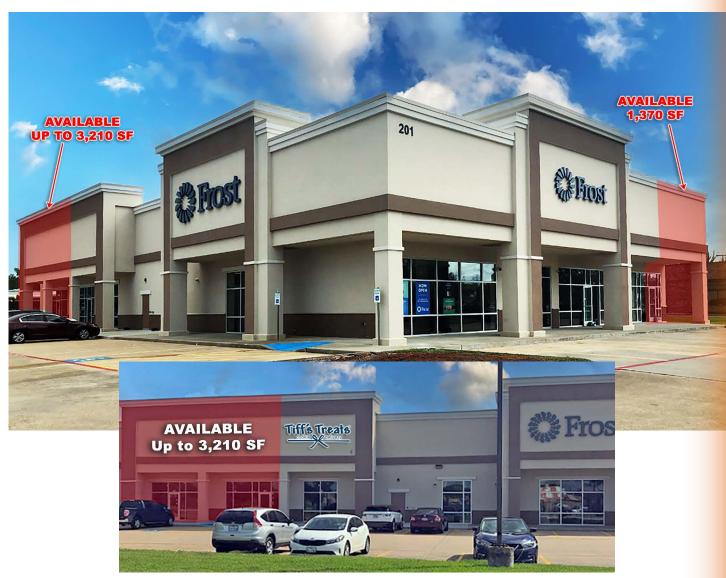

#### PROPERTY INFORMATION:

- 11,200 SF Retail Redevelopment
- Spaces Available:
  3,210 SF Shell Space
  1,370 SF 2nd Gen Restaurant
- Drive-Thru Opportunity on both spaces
- Landlord is willing to demise spaces
- Frontage to the main intersection at FM 518 & N Egret Bay Blvd
- Monument signage available
- Ideal location for restaurant, retail, medical or service use
- Call for Pricing