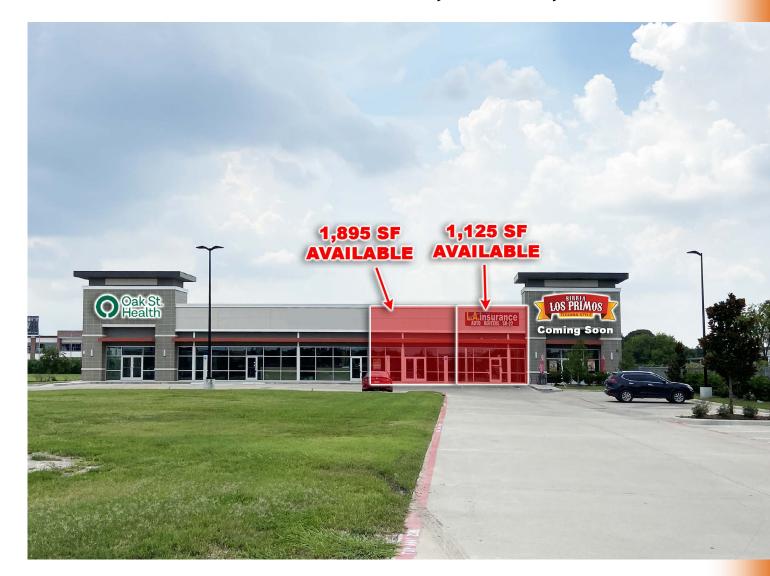

#### PROPERTY INFORMATION:

- 11,250 SF Retail
  Development
- Spaces Available:
  - 1,125 SF 2nd gen retail
  - 1,895 SF shell space
- Located on S Wayside Dr, just NW of I-45/Gulf Fwy
- Across the street from Walmart
- Golden Chick and Fat Tuesday under construction on pad site
- Call broker for pricing