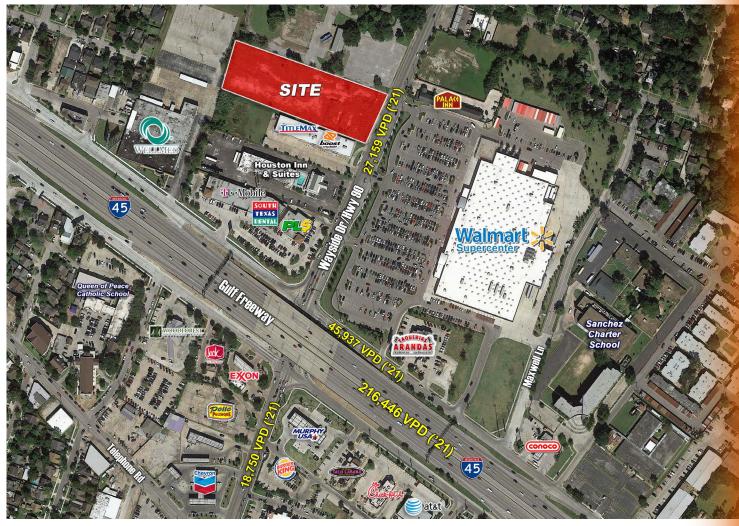

#### PROPERTY INFORMATION:

- 11,250 SF Retail
  Development
- Spaces Available:
  - 1,125 SF 2nd gen retail
  - 1,895 SF shell space
- Located on S Wayside Dr, just NW of I-45/Gulf Fwy
- Across the street from Walmart
- Golden Chick and Fat Tuesday under construction on pad site
- Call broker for pricing

#### **Traffic Counts:**

Wayside Dr 27,159 VPD (TXDOT 2021)

Gulf Fwy Service Rd 45,937 VPD (TXDOT 2021)

Gulf Fwy/I-45 216,466 VPD (TXDOT 2021)

<u>US 90 ALT (S of I-45)</u> 18,750 VPD (TXDOT 2021)

**Contact:** 