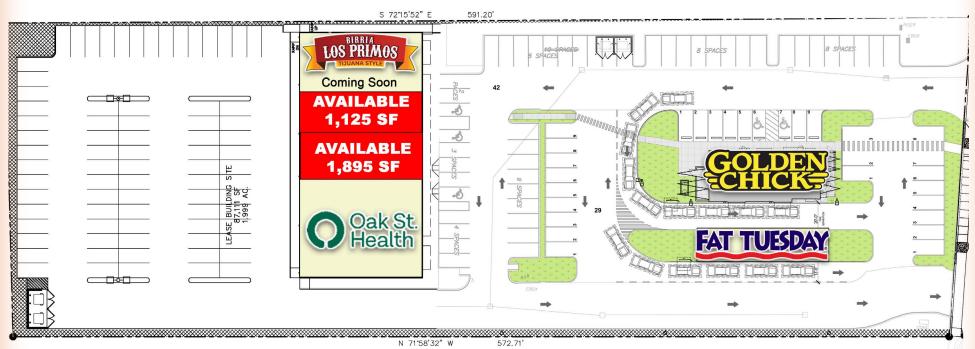

#### PROPERTY INFORMATION:

- 11,250 SF Retail
  Development
- Spaces Available:
  - 1,125 SF 2nd gen retail
  - 1,895 SF shell space
- Located on S Wayside Dr, just NW of I-45/Gulf Fwy
- Across the street from Walmart
- Golden Chick and Fat Tuesday under construction on pad site
- Call broker for pricing

#### PARKING ANALYSIS

BLDG/LEASE AREA TOTAL PARKING PARKING RATIO

121 CARS 10.76 CARS / 1000 SF

11.250 SF

**Contact:** 

Jolie Duhon 225.281.6246

2008 SOUTH WAYSIDE DRIVE, HOUSTON, TX 77023

**Contact:** 