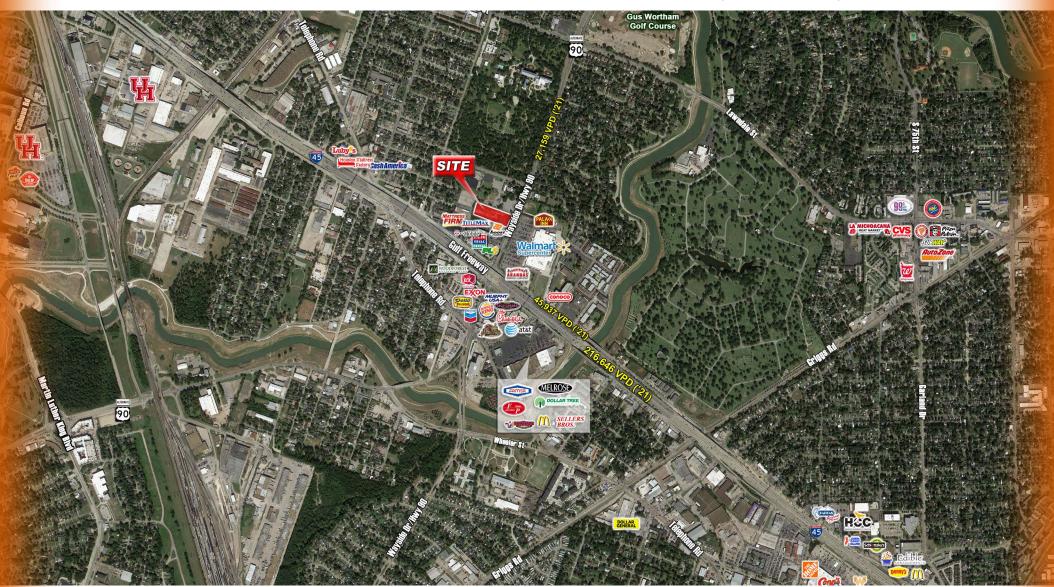

2008 SOUTH WAYSIDE DRIVE, HOUSTON, TX 77023

#### PROPERTY INFORMATION:

- 11,250 SF Retail
  Development
- Spaces Available:
  - 1,125 SF 2nd gen retail
  - 1,895 SF shell space
- Located on S Wayside Dr, just NW of I-45/Gulf Fwy
- Across the street from Walmart
- Golden Chick and Fat Tuesday under construction on pad site
- Call broker for pricing

#### **Traffic Counts:**

Wayside Dr 27,159 VPD (TXDOT 2021)

Gulf Fwy Service Rd 45,937 VPD (TXDOT 2021)

Gulf Fwy/I-45 216,466 VPD (TXDOT 2021)

<u>US 90 ALT (S of I-45)</u> 18,750 VPD (TXDOT 2021)

**Contact:** 