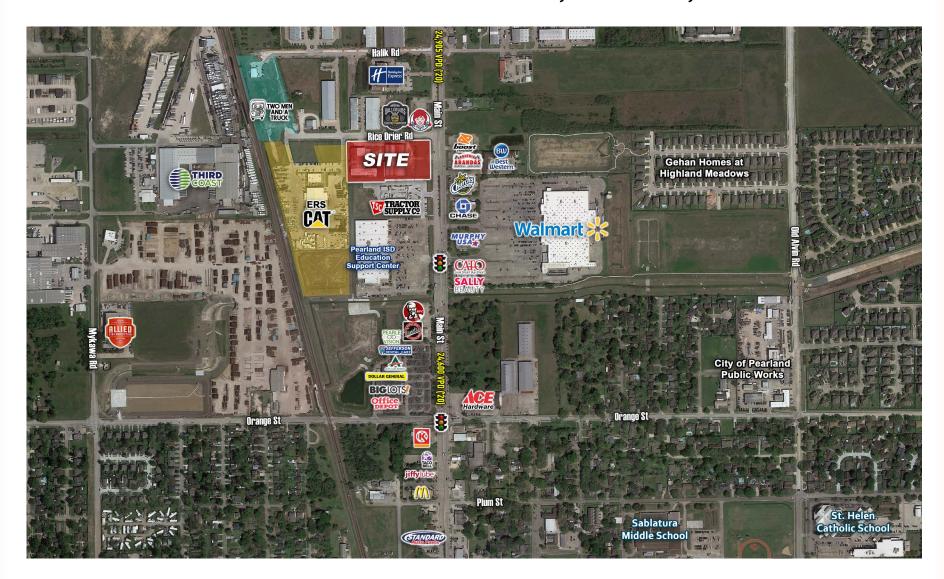

# **RICE DRIER BUSINESS PARK** 1814 MAIN ST, PEARLAND, TEXAS 77581

# **RICE DRIER BUSINESS PARK**

## 1814 MAIN ST, PEARLAND, TEXAS 77581