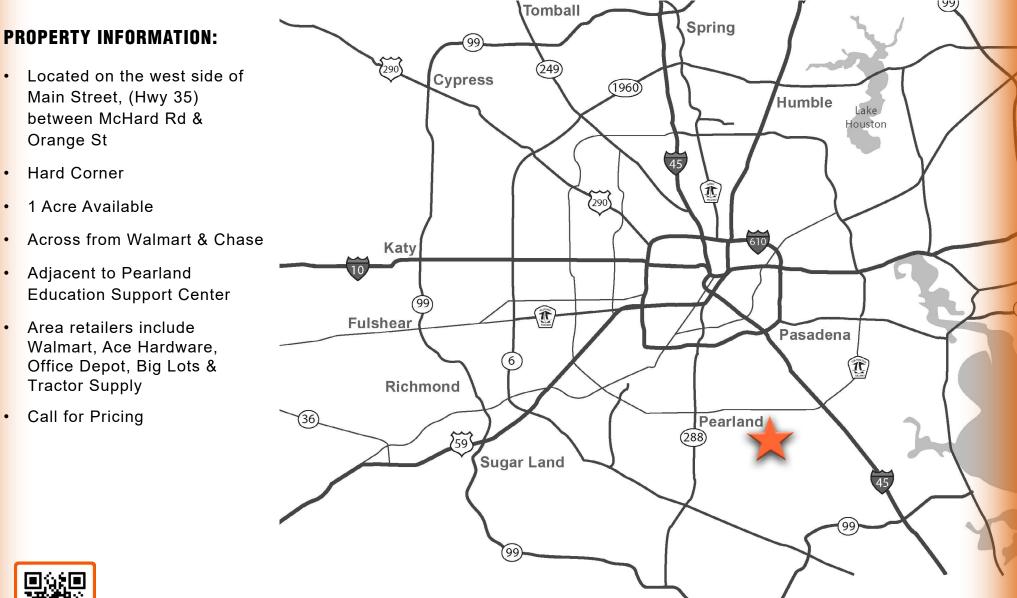

# **RICE DRIER BUSINESS PARK** 1814 MAIN ST, PEARLAND, TEXAS 77581

# **RICE DRIER BUSINESS PARK**

## 1814 MAIN ST, PEARLAND, TEXAS 77581