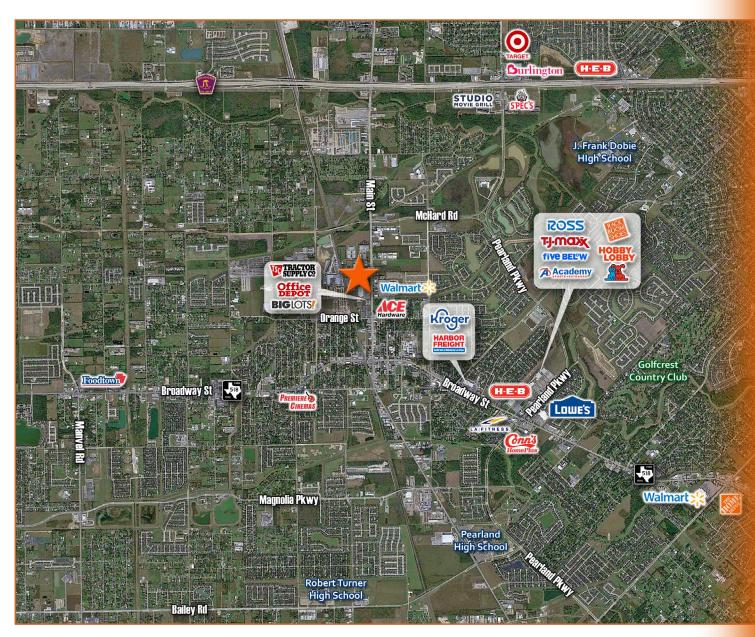

# **RICE DRIER BUSINESS PARK** 1814 MAIN ST, PEARLAND, TEXAS 77581

# **RICE DRIER BUSINESS PARK**

## 1814 MAIN ST, PEARLAND, TEXAS 77581