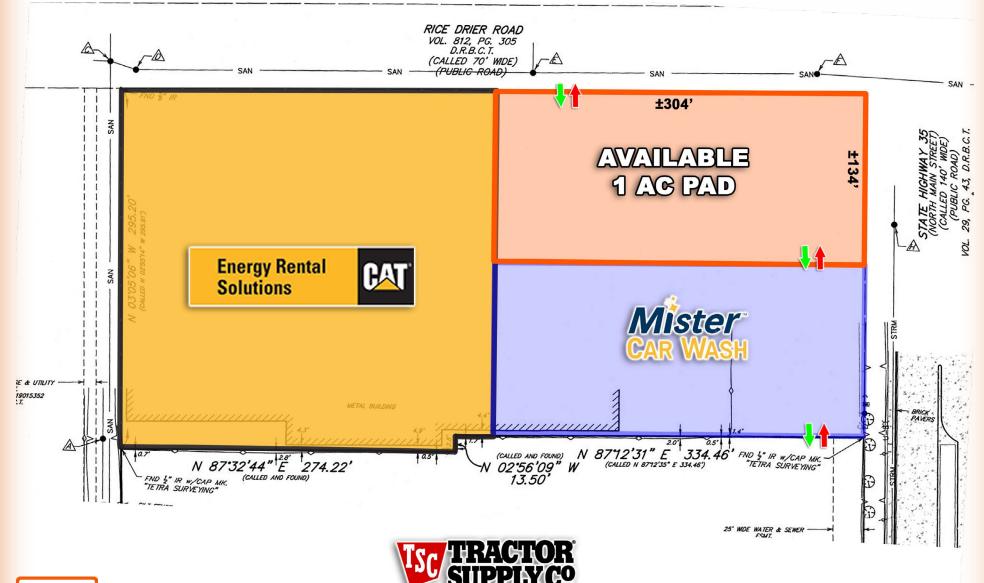

# **RICE DRIER BUSINESS PARK** 1814 MAIN ST, PEARLAND, TEXAS 77581

# **RICE DRIER BUSINESS PARK**

## 1814 MAIN ST, PEARLAND, TEXAS 77581