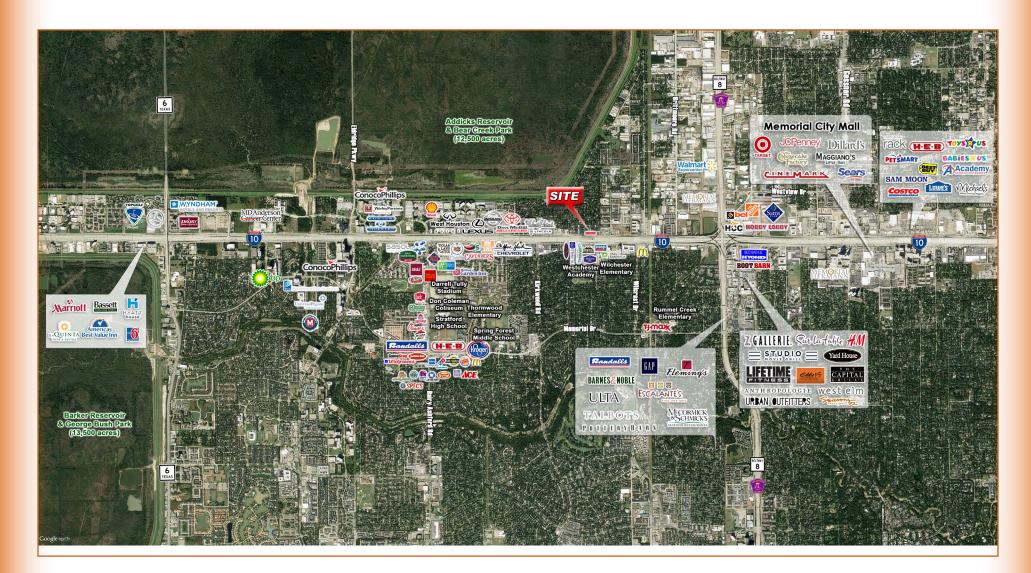

#### **Demographics:**

1 Mile Radius Population: 14,485 Total Daytime Pop: 24,217 Med HH Income: \$89,109 2 Mile Radius Population: 41,269 Total Daytime Pop: 70,384 Med HH Income: \$88,062 3 Mile Radius Population: 106,650 Total Daytime Pop: 152,796 Med HH Income: \$75,609 5 Mile Radius Population: 309,975 Total Daytime Pop: 387,783 Med HH Income: \$63,303

# **SHERWOOD OAKS** North side of 1-10, between kirkwood & wilcrest

The information contained herein was obtained through sources deemed reliable; however, Orr Realty Corporation makes no guarantees, warranties, or representations as to the completeness or accuracy thereof. The presentation of this property is submitted subject to errors, omissions, change in design, change of price prior to sale or lease, or withdrawal without notice.