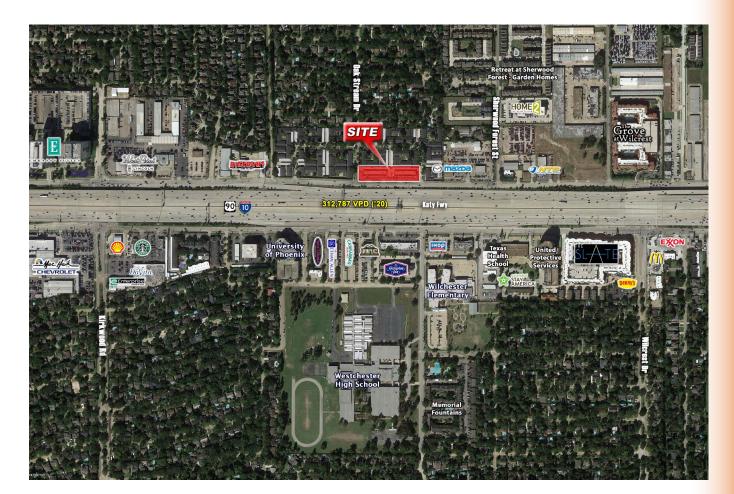

## **SHERWOOD OAKS** North side of I-10, between kirkwood & wilcrest Houston, texas 77043 - West Memorial/Energy corridor

### **SHERWOOD OAKS** North side of I-10, between kirkwood & wilcrest Houston, texas 77043 - West Memorial/Energy corridor