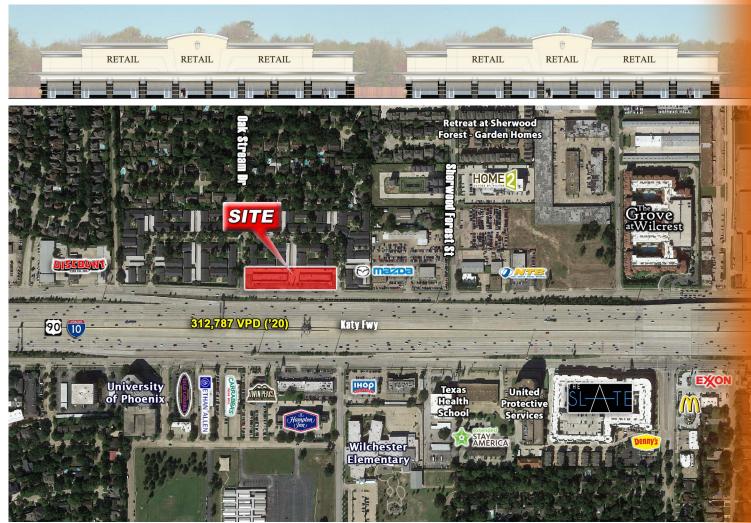

### **PROPERTY INFORMATION:**

- Two recently renovated buildings, separated by patio area for a total of 15,000 SF.
- 2,715 SF Available
- 500' of frontage on I-10
- Exposure to over 311,000 VPD
- 4:1 Parking Ratio
- Pricing: Contact Broker

## **SHERWOOD OAKS** North side of I-10, between kirkwood & wilcrest Houston, texas 77043 - West Memorial/Energy corridor

#### **Traffic Counts:**

Interstate 10 Frontage Rd 46,148 VPD (TXDOT 2020) I-10/Katy Fwy 266,639 VPD (TXDOT 2020) Wilcrest Dr 26,631 VPD (TXDOT 2016) Kirkwood Rd 25,282 VPD (TXDOT 2016)

Contact: Jolie Duhon 225.281.6246