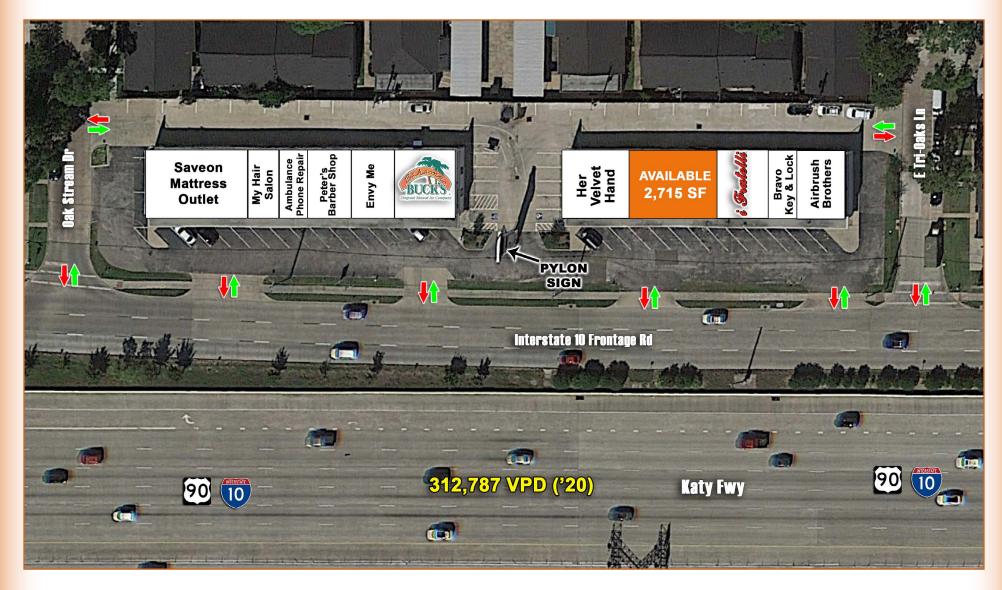

### **PROPERTY INFORMATION:**

- Two recently renovated buildings, separated by patio area for a total of 15,000 SF.
- 2,715 SF Available
- 500' of frontage on I-10
- Exposure to over 311,000 VPD
- 4:1 Parking Ratio
- Pricing: Contact Broker

#### **Traffic Counts:**

Interstate 10 Frontage Rd 46,148 VPD (TXDOT 2020) I-10/Katy Fwy 266,639 VPD (TXDOT 2020) Wilcrest Dr 26,631 VPD (TXDOT 2016) Kirkwood Rd 25,282 VPD (TXDOT 2016)

Contact: Jolie Duhon 225.281.6246