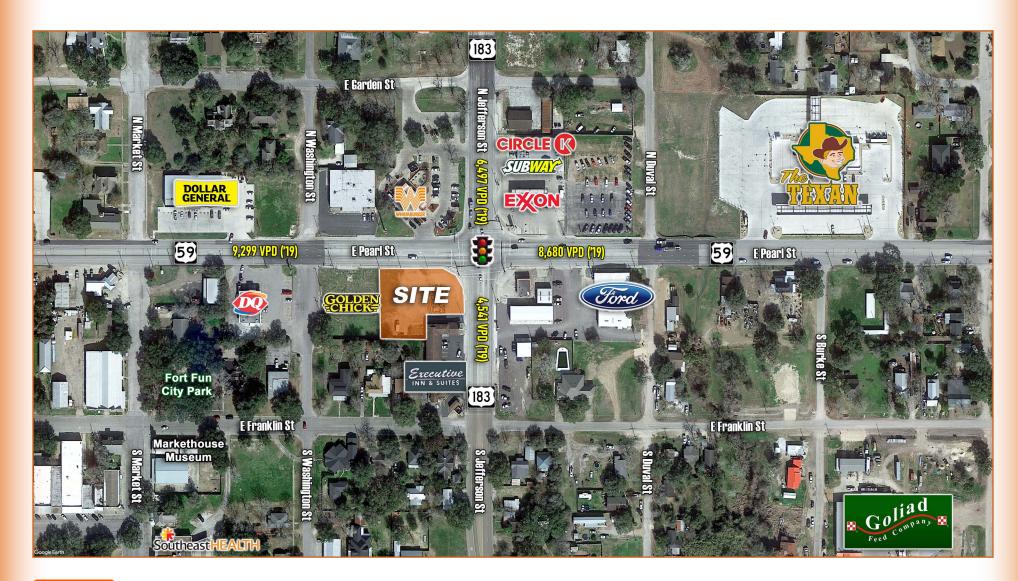

## **PROPERTY INFORMATION:**

- 27,931 SF Pad Site Available
- Build To Suit or Ground Lease Only.
- Shared parking with Golden Chick
- Located the heart of Goliad, Texas.
- Surrounding businesses include Whataburger, Ford dealership, Hotel/Motel, and an Exxon gas station.
- The Location would be great for a restaurant or other retail oriented business.
- Property is restricted against C-Store & Sandwich Shop use.
- Call for Pricing

## **Traffic Counts:**

<u>E Pearl St / US-59:</u> 9,299 VPD (TXDOT 2019) <u>S Jefferson St / US-183:</u> 4,541 VPD (TXDOT 2019)

Contact: Jolie Duhon 225-281-6246

The information contained herein was obtained through sources deemed reliable; however, Orr Realty Corporation makes no guarantees, warranties, or representations as to the completeness or accuracy thereof. The presentation of this property is submitted subject to errors, omissions, change in design, change of price prior to sale or lease, or withdrawal without notice.