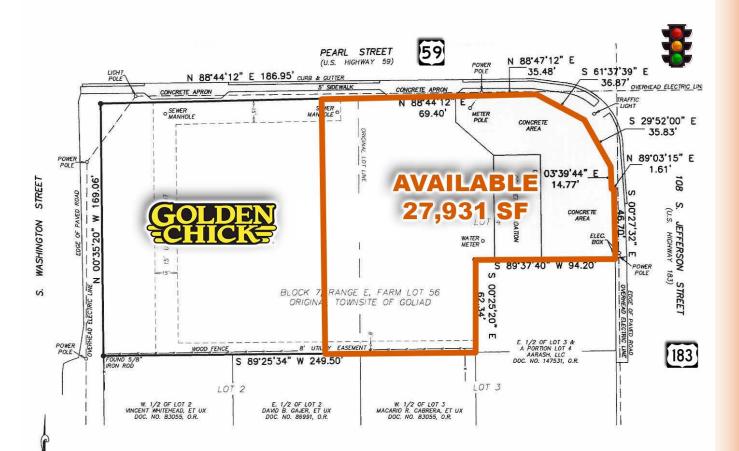

## **PROPERTY INFORMATION:**

- 27,931 SF Pad Site Available
- Build To Suit or Ground Lease Only.
- Shared parking with Golden Chick
- Located the heart of Goliad, Texas.
- Surrounding businesses include Whataburger, Ford dealership, Hotel/Motel, and an Exxon gas station.
- The Location would be great for a restaurant or other retail oriented business.
- Property is restricted against C-Store & Sandwich Shop use.
- Call for Pricing

# **GOLIAD TEXAS PAD SITE** 108 S JEFFERSON ST., GOLIAD, TEXAS 77963

Contact: Jolie Duhon 225-281-6246

The information contained herein was obtained through sources deemed reliable; however, Orr Realty Corporation makes no guarantees, warranties, or representations as to the completeness or accuracy thereof. The presentation of this property is submitted subject to errors, omissions, change in design, change of price prior to sale or lease, or withdrawal without notice.