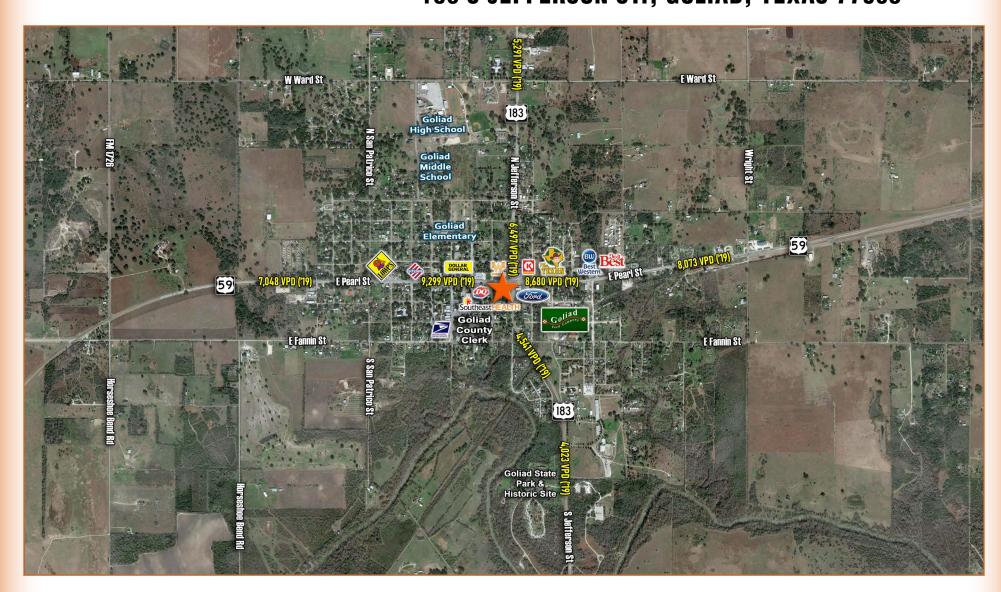

## **Traffic Counts:**

<u>E Pearl St / US-59:</u> 9,299 VPD (TXDOT 2019) <u>S Jefferson St / US-183:</u> 4,541 VPD (TXDOT 2019)

Contact: Jolie Duhon 225-281-6246

The information contained herein was obtained through sources deemed reliable; however, Orr Realty Corporation makes no guarantees, warranties, or representations as to the completeness or accuracy thereof. The presentation of this property is submitted subject to errors, omissions, change in design, change of price prior to sale or lease, or withdrawal without notice.