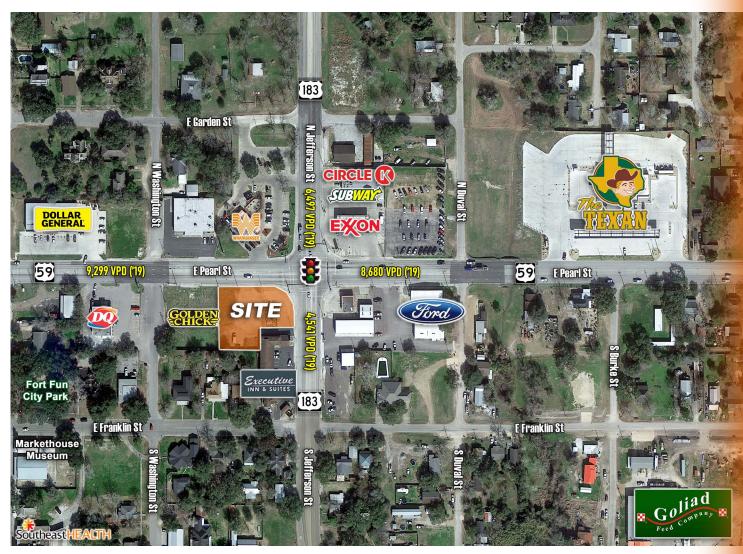

## **PROPERTY INFORMATION:**

- 27,931 SF Pad Site Available
- Build To Suit or Ground Lease Only.
- Shared parking with Golden Chick
- Located the heart of Goliad, Texas.
- Surrounding businesses include Whataburger, Ford dealership, Hotel/Motel, and an Exxon gas station.
- The Location would be great for a restaurant or other retail oriented business.
- Property is restricted against C-Store & Sandwich Shop use.
- Call for Pricing

## **Traffic Counts:**

<u>E Pearl St / US-59:</u> 9,299 VPD (TXDOT 2019) <u>S Jefferson St / US-183:</u> 4,541 VPD (TXDOT 2019)

Contact: Jolie Duhon 225-281-6246

The information contained herein was obtained through sources deemed reliable; however, Orr Realty Corporation makes no guarantees, warranties, or representations as to the completeness or accuracy thereof. The presentation of this property is submitted subject to errors, omissions, change in design, change of price prior to sale or lease, or withdrawal without notice.

# **GOLIAD TEXAS PAD SITE** 108 S JEFFERSON ST., GOLIAD, TEXAS 77963

Contact: Jolie Duhon 225-281-6246

ORR

The information contained herein was obtained through sources deemed reliable; however, Orr Realty Corporation makes no guarantees, warranties, or representations as to the completeness or accuracy thereof. The presentation of this property is submitted subject to errors, omissions, change in design, change of price prior to sale or lease, or withdrawal without notice.