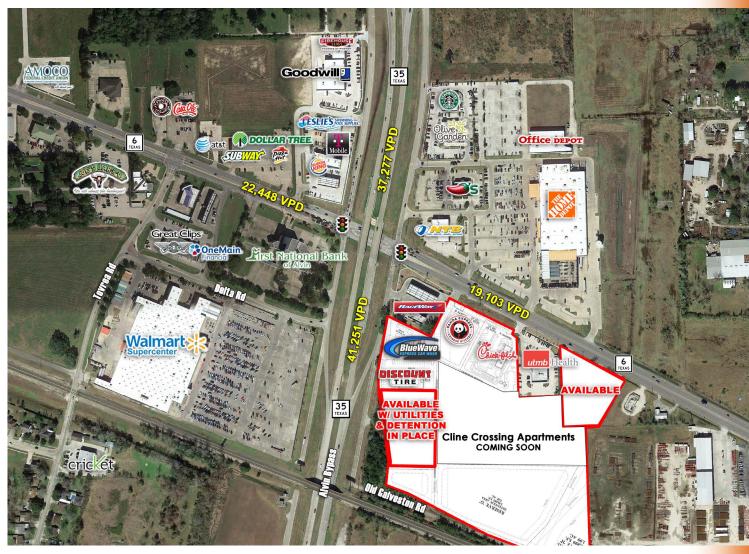

#### PROPERTY INFORMATION:

- Build to suit, ground lease or for sale
- Join UTMB Health, Chick-fil-A, Panda Express, Golden Chick, DaVita, BlueWave, Raceway & Discount Tire
- Located at the southeast corner of Highway 6 & Highway 35
- Across from Walmart & from Home Depot anchored shopping centers
- · Detention in place
- Contact broker for pricing and more details

### **Traffic Counts:**

Hwy 35 (S of Hwy 6) 41,251 VPD (TXDOT 2016)

Hwy 35 (N of Hwy 6) 37,577 VPD (TXDOT 2018)

Hwy 6 (W of Hwy 35) 22,448 VPD (TXDOT 2018)

Hwy 6 (E of Hwy 35) 19,103 VPD (TXDOT 2018)

Contact: Jolie Duhon 225-281-6246