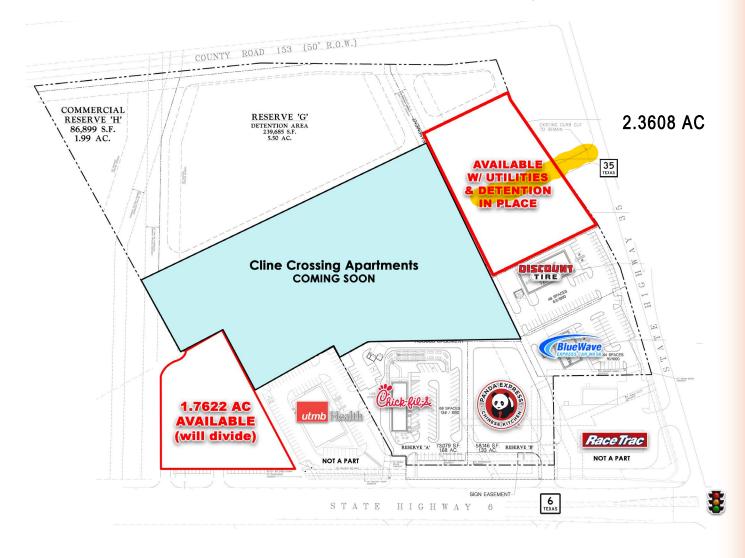

#### PROPERTY INFORMATION:

- Build to suit, ground lease or for sale
- Join UTMB Health, Chick-fil-A, Panda Express, Golden Chick, DaVita, BlueWave, Raceway & Discount Tire
- Located at the southeast corner of Highway 6 & Highway 35
- Across from Walmart & from Home Depot anchored shopping centers
- · Detention in place
- Contact broker for pricing and more details