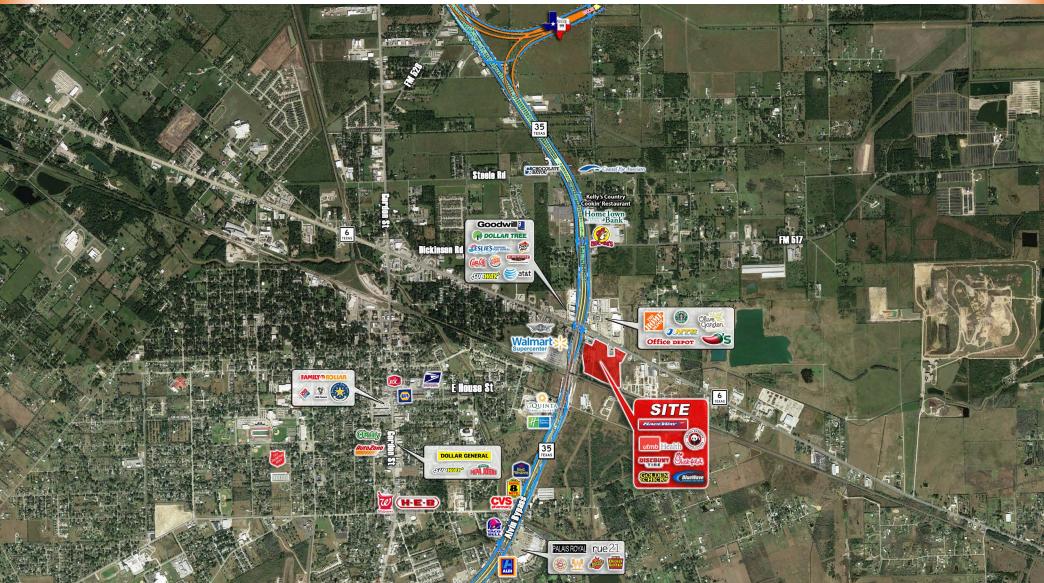

#### PROPERTY INFORMATION:

- Build to suit, ground lease or for sale
- Join UTMB Health, Chick-fil-A, Panda Express, Golden Chick, DaVita, BlueWave, Raceway & Discount Tire
- Located at the southeast corner of Highway 6 & Highway 35
- Across from Walmart & from Home Depot anchored shopping centers
- · Detention in place
- Contact broker for pricing and more details