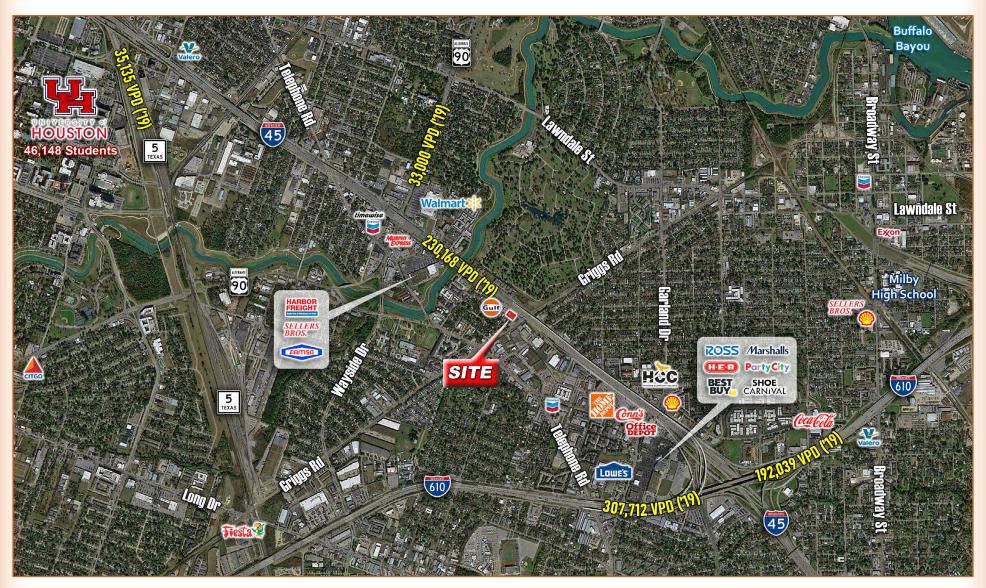

#### PROPERTY INFORMATION:

- Two Parcels Available
- Located on the Gulf Freeway / I-45 Frontage Road, just north of Griggs Rd
- ±200' of Freeway Frontage / 22,000 SF land, 11,800 SF bldg.
- Close Proximity to the University of Houston with ±46,148 Students
- Easy Access to I-45, Loop 610, and Alt-90
- Nearby retailers include Walmart, Harbor Freight, Sellers Bros, Home Depot, Office Depot, Lowes & More
- Call for Pricing

#### Demographics:

1 Mile Radius

2021 Population: 20,871 2026 Proj. Population: 21,439 Total Daytime Pop: 18,889 Avg HH Income: \$53,738

2 Mile Radius

2021 Population: 73,954 2026 Proj. Population: 76,475 Total Daytime Pop: 67,092 Avg HH Income: \$50,964

3 Mile Radius

2021 Population: 146,628 2026 Proj. Population: 150,880 Total Daytime Pop: 146,136 Avg HH Income: \$52,484

5 Mile Radius

2021 Population: 347,597 2026 Proj. Population: 364,332 Total Daytime Pop: 386,986 Avg HH Income: \$63,644

#### **Traffic Counts:**

<u>I-45/Gulf Fwy:</u> 230,168 VPD (TXDOT 2019)

Griggs Rd: 8,610 VPD (Kalibrate 2021)

Contact: Bobby Orr 832.428.8595