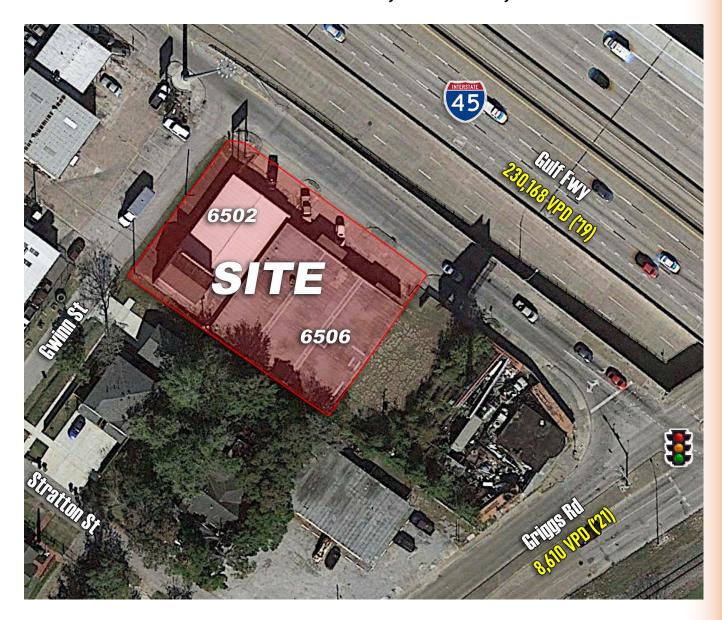

#### PROPERTY INFORMATION:

- Two Parcels Available
- Located on the Gulf Freeway / I-45 Frontage Road, just north of Griggs Rd
- ±200' of Freeway Frontage / 22,000 SF land, 11,800 SF bldg.
- Close Proximity to the University of Houston with ±46,148 Students
- Easy Access to I-45, Loop 610, and Alt-90
- Nearby retailers include Walmart, Harbor Freight, Sellers Bros, Home Depot, Office Depot, Lowes & More
- Call for Pricing

#### **Traffic Counts:**

<u>I-45/Gulf Fwy:</u> 230,168 VPD (TXDOT 2019)

Griggs Rd: 8,610 VPD (Kalibrate 2021)

Contact: Bobby Orr 832.428.8595