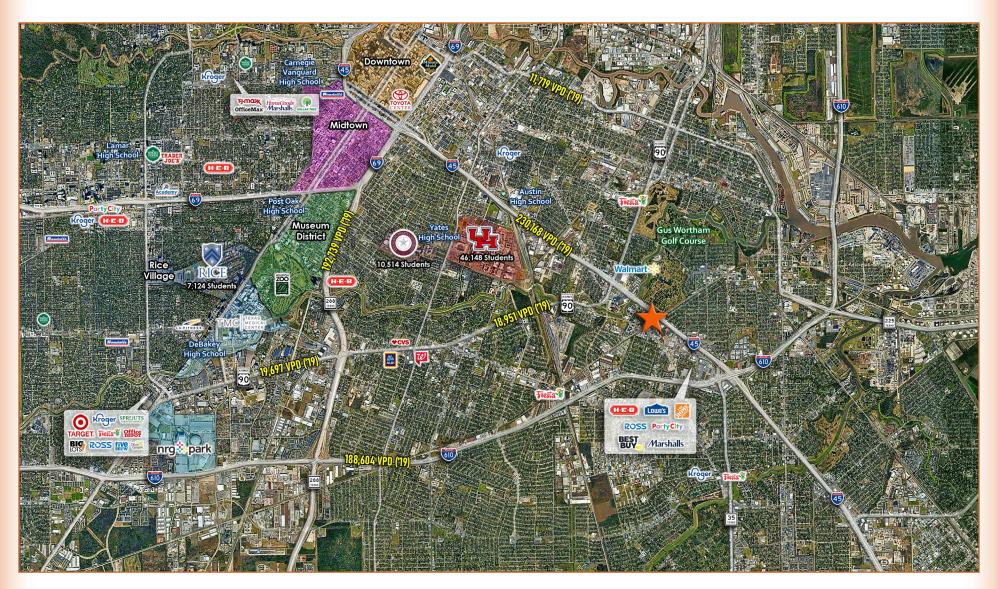

#### PROPERTY INFORMATION:

- Two Parcels Available
- Located on the Gulf Freeway / I-45 Frontage Road, just north of Griggs Rd
- ±200' of Freeway Frontage / 22,000 SF land, 11,800 SF bldg.
- Close Proximity to the University of Houston with ±46,148 Students
- Easy Access to I-45, Loop 610, and Alt-90
- Nearby retailers include Walmart, Harbor Freight, Sellers Bros, Home Depot, Office Depot, Lowes & More
- Call for Pricing

#### **Traffic Counts:**

<u>I-45/Gulf Fwy:</u> 230,168 VPD (TXDOT 2019)

Griggs Rd: 8,610 VPD (Kalibrate 2021)

Contact: Bobby Orr 832.428.8595