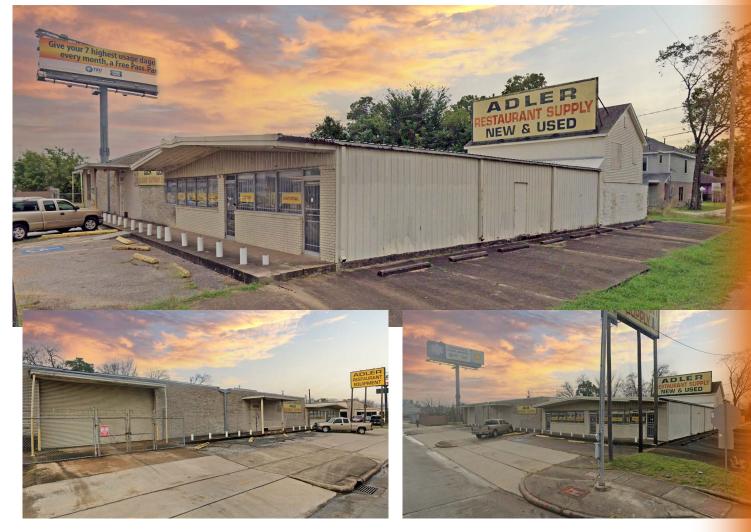

#### PROPERTY INFORMATION:

- Two Parcels Available
- Located on the Gulf Freeway / I-45 Frontage Road, just north of Griggs Rd
- ±200' of Freeway Frontage / 22,000 SF land, 11,800 SF bldg.
- Close Proximity to the University of Houston with ±46,148 Students
- Easy Access to I-45, Loop 610, and Alt-90
- Nearby retailers include Walmart, Harbor Freight, Sellers Bros, Home Depot, Office Depot, Lowes & More
- Call for Pricing

# **GULF FREEWAY COMMERCIAL PROPERTY**

6502 & 6506 GULF FWY, HOUSTON, TX 77023

**Contact: Bobby Orr** 

832.428.8595

Tel: 713.468.2600 | Fax: 713.468.7774 4601 Washington Ave, Ste. 220 Houston, Texas 77007