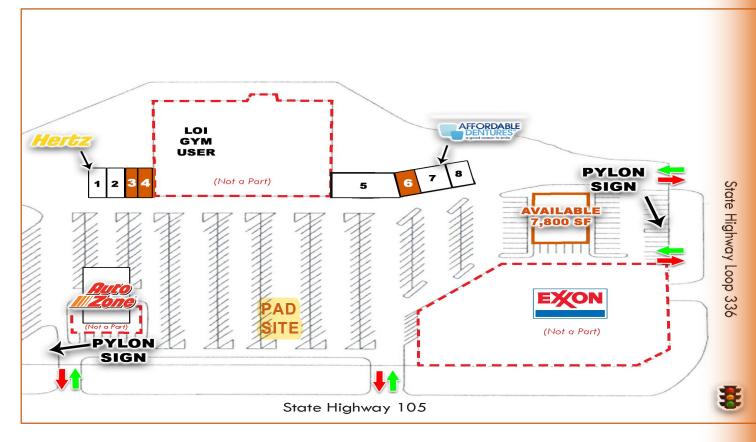

### WESTSIDE CROSSING 3828 - 3832 WEST DAVIS STREET

### **CONROE, TEXAS 77304**

Suite / Tenant

- 1: Hertz Rent-A-Car- 2,050 SF
- 2: Time Cleaners 2,450 SF
- 3: AVAILABLE 1,190 SF
- 4: AVAILABLE 1,267 SF
- 5: NT Nails 4,077 SF
- 6: AVAILABLE 1,200 SF
- 7: Affordable Dentures -
- 2,243 SF
- 8: AVAILABLE 1,817 SF

PAD RETAIL - 7,800 SF

Contact: Jolie Duhon 225-281-6246