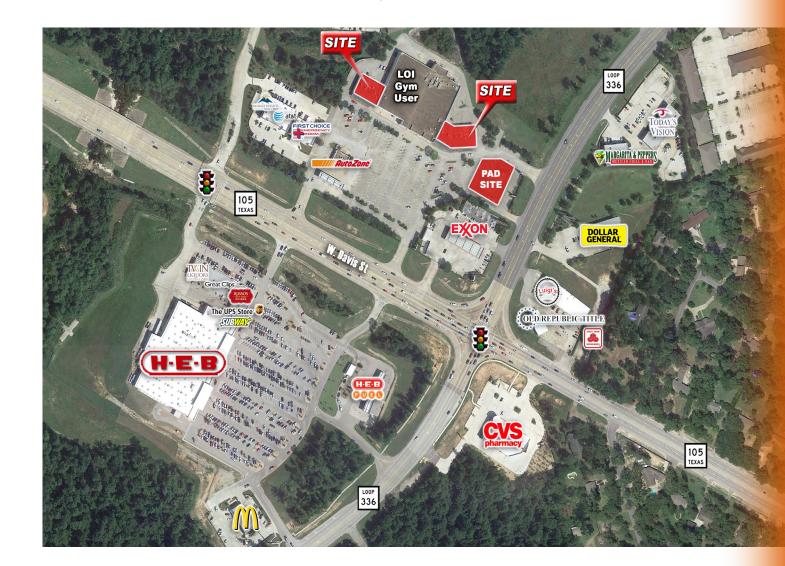

#### **PROPERTY INFORMATION:**

- 1,190 SF & 1,267 SF Spaces Available
- 0,8022 acer pad site available for sale, lease, or build to suit
- Located at the northwest corner of Loop 336 & W.
  Davis St / Hwy 105
- Signalized intersection
- Across from new HEB
- Huge pylon sign
- Contact broker for more details

#### Traffic Counts:

W. Davis/Hwy 105 (W of 336) 35,731 VPD (TXDOT 2020)

Loop 336 (N of Hwy 105) 17,127 VPD (TXDOT 2020)

W. Davis/Hwy 105 (E of 336) 24,581 VPD (TXDOT 2020)

Loop 336 (S of Hwy 105) 15,541 (TXDOT 2020)

### WESTSIDE CROSSING 3828 - 3832 WEST DAVIS STREET

### **CONROE, TEXAS 77304**

Suite / Tenant

- 1: Hertz Rent-A-Car- 2,050 SF
- 2: Time Cleaners 2,450 SF
- 3: AVAILABLE 1,190 SF
- 4: AVAILABLE 1,267 SF
- 5: NT Nails 4,077 SF
- 6: AVAILABLE 1,200 SF
- 7: Affordable Dentures -
- 2,243 SF
- 8: AVAILABLE 1,817 SF