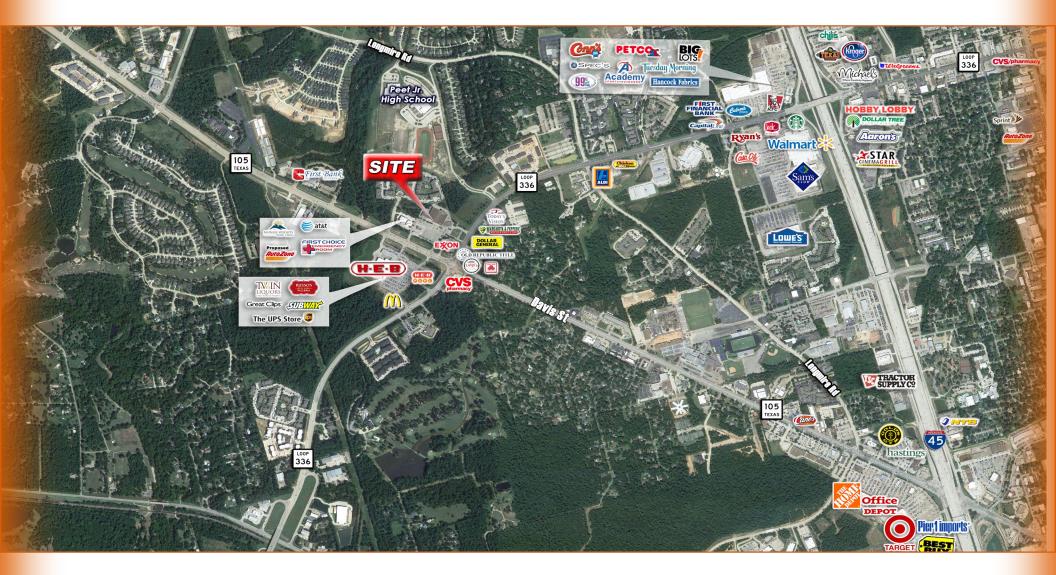

#### **PROPERTY INFORMATION:**

- 1,190 SF & 1,267 SF Spaces Available
- 0,8022 acer pad site available for sale, lease, or build to suit
- Located at the northwest corner of Loop 336 & W.
  Davis St / Hwy 105
- Signalized intersection
- Across from new HEB
- Huge pylon sign
- Contact broker for more details

### WESTSIDE CROSSING 3828 - 3832 WEST DAVIS STREET

### **CONROE, TEXAS 77304**

Suite / Tenant

- 1: Hertz Rent-A-Car- 2,050 SF
- 2: Time Cleaners 2,450 SF
- 3: AVAILABLE 1,190 SF
- 4: AVAILABLE 1,267 SF
- 5: NT Nails 4,077 SF
- 6: AVAILABLE 1,200 SF
- 7: Affordable Dentures -
- 2,243 SF
- 8: AVAILABLE 1,817 SF