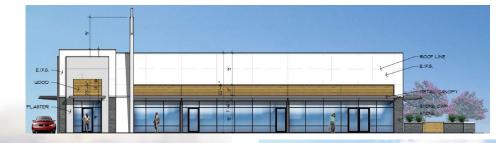

# WESTSIDE CROSSING 3828 - 3832 WEST DAVIS STREET

30" x 7'-11" Tenant Panels

SCAN ME

Tel: 713.468.2600 | Fax: 713.468.7774 4601 Washington Ave, Ste. 220 Houston, Texas 77007

TIME CLEANE

ALLANCE REALEY ADVISO

### **CONROE, TEXAS 77304**

Suite / Tenant

- 1: Hertz Rent-A-Car- 2,050 SF
- 2: Time Cleaners 2,450 SF
- 3: AVAILABLE 1,190 SF
- 4: AVAILABLE 1,267 SF
- 5: NT Nails 4,077 SF
- 6: AVAILABLE 1,200 SF
- 7: Affordable Dentures -
- 2,243 SF
- 8: AVAILABLE 1,817 SF

PAD RETAIL - 7,800 SF

Contact: Jolie Duhon 225-281-6246