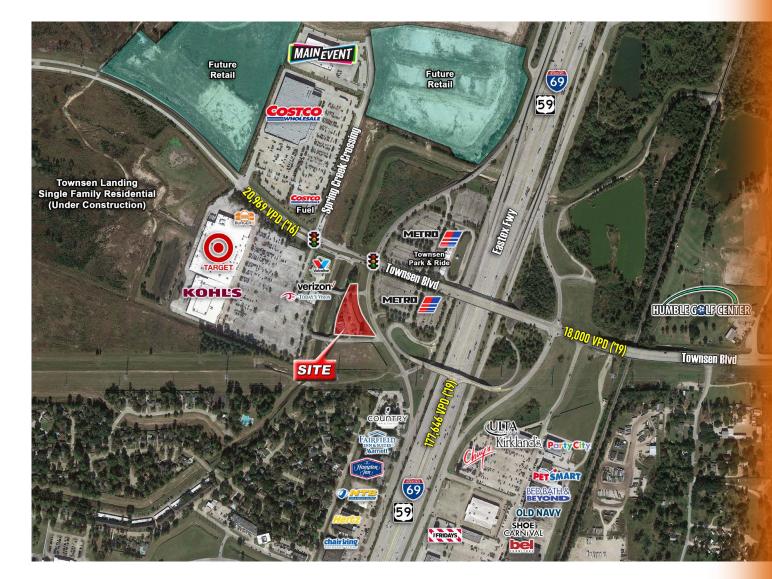

## **Traffic Counts:**

Eastex Fwy/US 59: 177,646 VPD (TXDOT 2019)

Townsen Blvd west of US 59: 20,969 VPD (TXDOT 2016)

Townsen Blvd east of US 59: 18,000 VPD (TXDOT 2019)