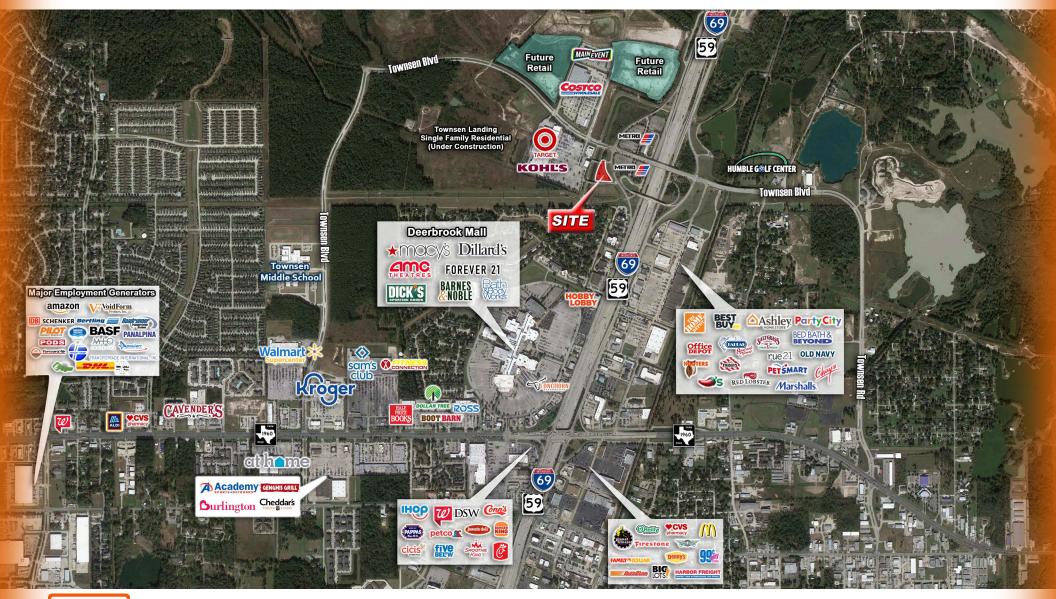

### PROPERTY INFORMATION:

COMMERCIAI

FOR LEASE

- Freestanding Building with Drive-Thru
- 3,588 SF Building on ±1.35 AC/ 58,806 SF
- Outparcel of Target, Kohl's and Costco and other major area retailers
- Ideal Use: Freestanding restaurant
- Located in major retail corridor, adjacent to Interstate 69
- Call for Pricing

# FREESTANDING RESTAURANT W/ DRIVE-THRU 20745 HIGHWAY 59 N, HUMBLE, TEXAS 77338

# FREESTANDING RESTAURANT W/ DRIVE-THRU 20745 HIGHWAY 59 N, HUMBLE, TEXAS 77338

Contact: Jolie Duhon 225.281.6246

ORR COMMERCIAL

FOR LEASE