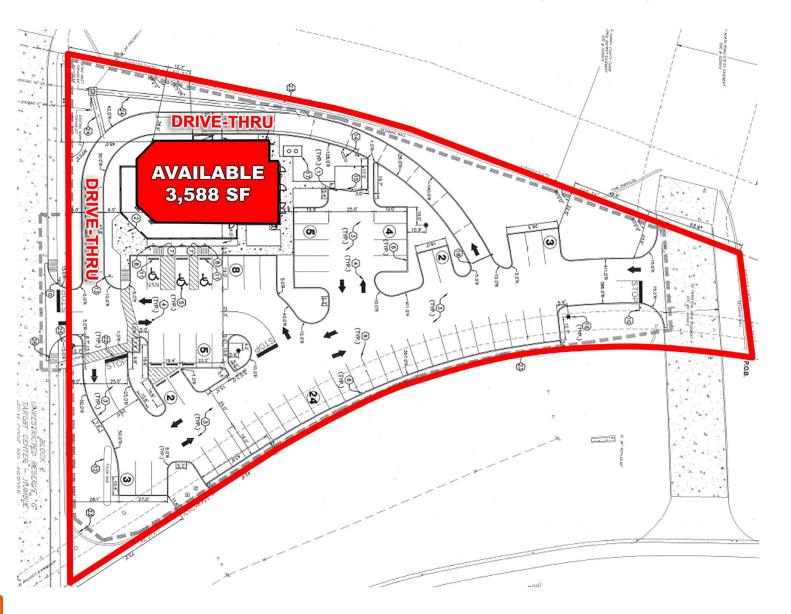

### PROPERTY INFORMATION:

COMMERCIAI

FOR LEASE

- Freestanding Building with Drive-Thru
- 3,588 SF Building on ±1.35 AC/ 58,806 SF
- Outparcel of Target, Kohl's and Costco and other major area retailers
- Ideal Use: Freestanding restaurant
- Located in major retail corridor, adjacent to Interstate 69
- Call for Pricing