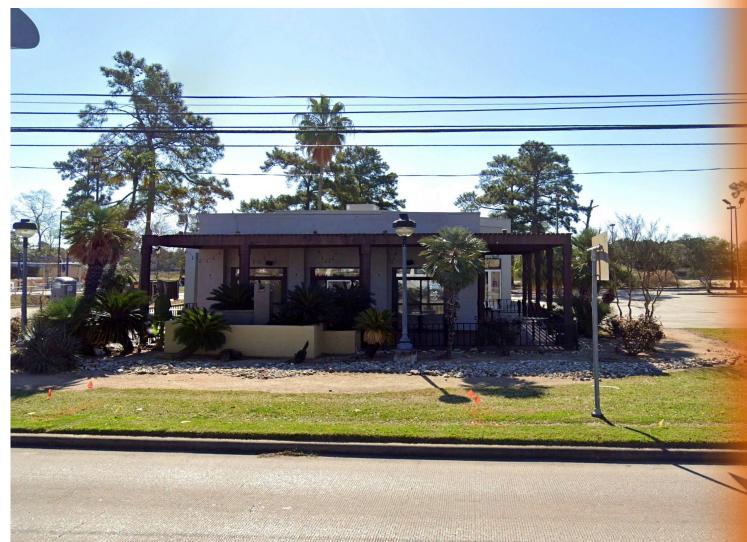

## FREESTANDING RESTAURANT WITH DRIVE-THRU FOR LEASE 2025 FM 1960 RD W, HOUSTON, TEXAS 77090

#### PROPERTY INFORMATION:

- Freestanding Building with Drive-Thru
- 3,334 SF Building with 459 SF Patio
- ± 1.59 AC / 69,478 SF Lot
- High traffic area with McDonalds, Shipley, Blue Wave Car Wash and other national retailers at the intersection
- Ideal Use: Freestanding restaurant