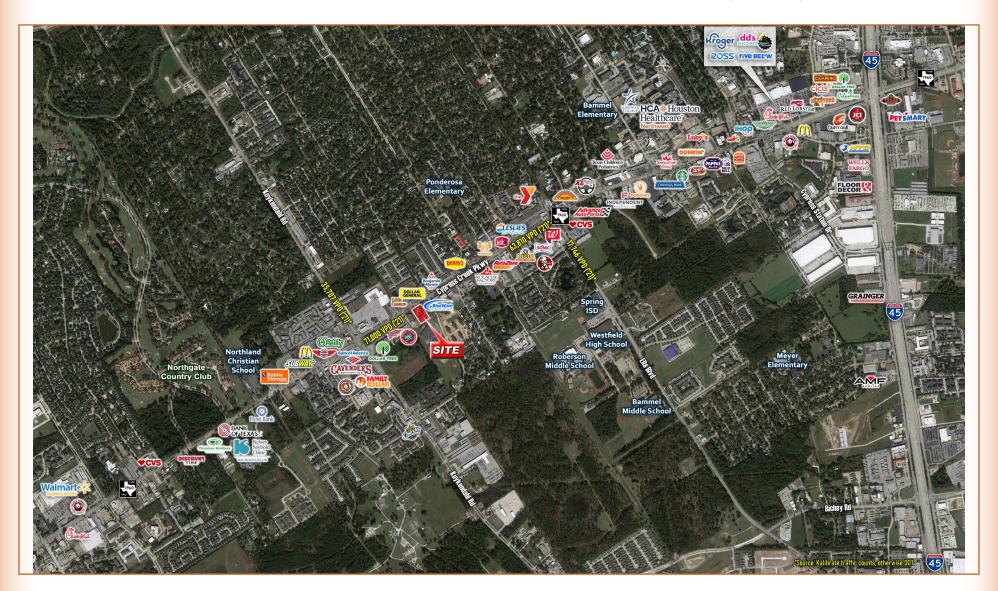

## FREESTANDING RESTAURANT WITH DRIVE-THRU FOR LEASE 2025 FM 1960 RD W, HOUSTON, TEXAS 77090

#### **Traffic Counts:**

FM 1960 @ Kuykendahl: 48,950 VPD (ESRI 2021)

FM 1960 @ Ella Blvd: 68,070 VPD (ESRI 2021)

Kuykendahl Rd: 34,730 VPD (ESRI 2021)

Ella Blvd:

16,100 VPD (ESRI 2021)

Contact:

Jolie Duhon 225-281-6246

# FREESTANDING RESTAURANT WITH DRIVE-THRU FOR LEASE 2025 FM 1960 RD W, HOUSTON, TEXAS 77090

Contact:

Jolie Duhon 225-281-6246