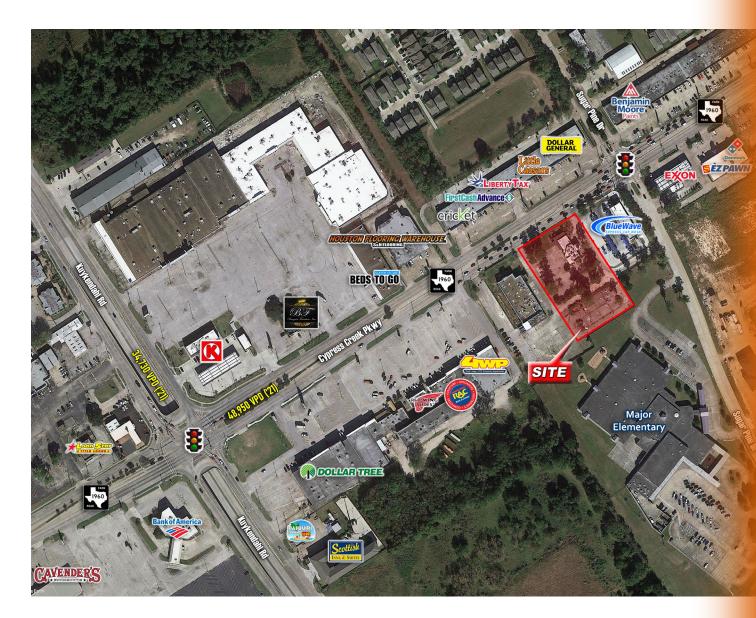

#### **Traffic Counts:**

FM 1960 @ Kuykendahl: 48,950 VPD (ESRI 2021)

FM 1960 @ Ella Blvd: 68,070 VPD (ESRI 2021)

Kuykendahl Rd: 34,730 VPD (ESRI 2021)

Ella Blvd:

16,100 VPD (ESRI 2021)

Contact:

Jolie Duhon 225-281-6246