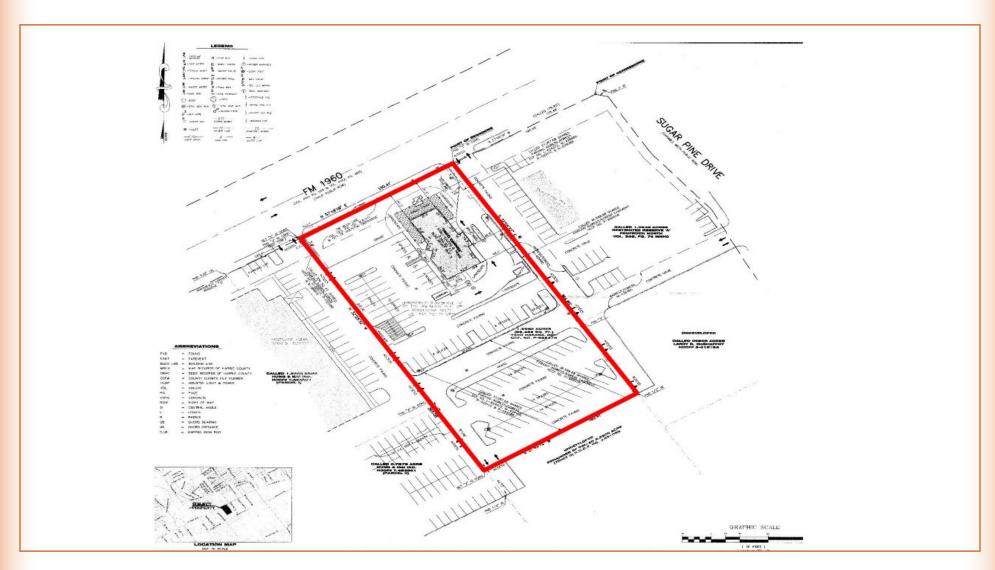

#### PROPERTY INFORMATION:

- Freestanding Building with Drive-Thru
- 3,334 SF Building with 459 SF Patio
- ± 1.59 AC / 69,478 SF Lot
- High traffic area with McDonalds, Shipley, Blue Wave Car Wash and other national retailers at the intersection
- Ideal Use: Freestanding restaurant