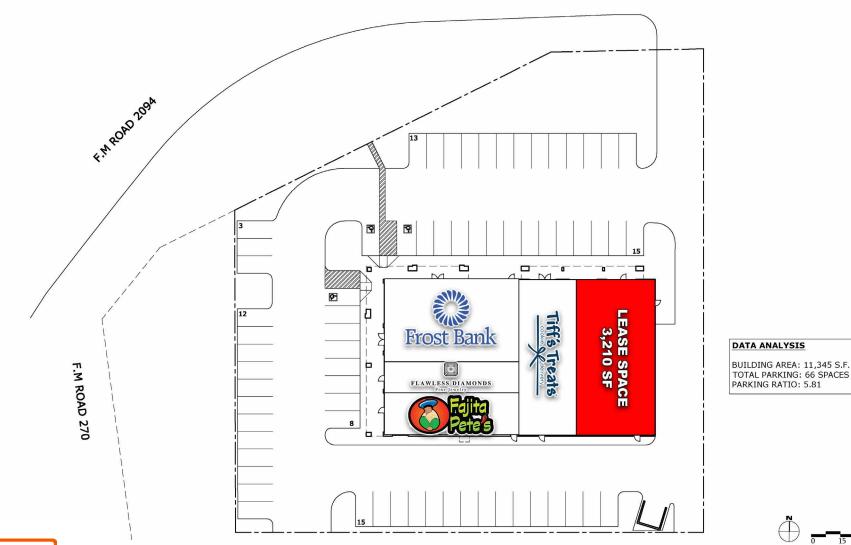

#### **PROPERTY INFORMATION:**

- 11,247 SF Retail Redevelopment
- Space Available: 3,210 SF
- Drive-Thru & Patio Opportunity
- Landlord is willing to demise spaces
- Frontage to the main intersection at FM 518 & N Egret Bay Blvd
- Monument signage
  available
- Ideal location for restaurant, retail, medical or service use
- Call for Pricing

## JOIN FROST BANK, TIFF'S TREATS, FLAWLESS DIAMONDS **AND FAJITA PETE'S**

201 SOUTH FM 270, LEAGUE CITY, TEXAS 77573

F.M ROAD 518

COMMERCIAL

Contact: Jolie Duhon 225-281-6246

FOR LEASE