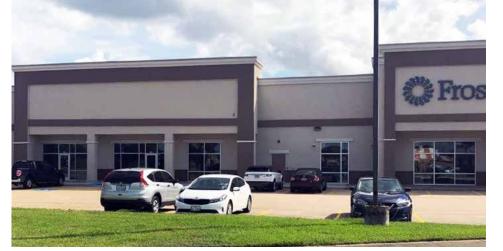

#### **PROPERTY INFORMATION:**

- 11,247 SF Retail Redevelopment
- Space Available: 3,210 SF
- Drive-Thru & Patio Opportunity
- Landlord is willing to demise spaces
- Frontage to the main intersection at FM 518 & N Egret Bay Blvd
- Monument signage
  available
- Ideal location for restaurant, retail, medical or service use
- Call for Pricing

### JOIN FROST BANK, TIFF'S TREATS, FLAWLESS DIAMONDS AND FAJITA PETE'S

### 201 SOUTH FM 270, LEAGUE CITY, TEXAS 77573