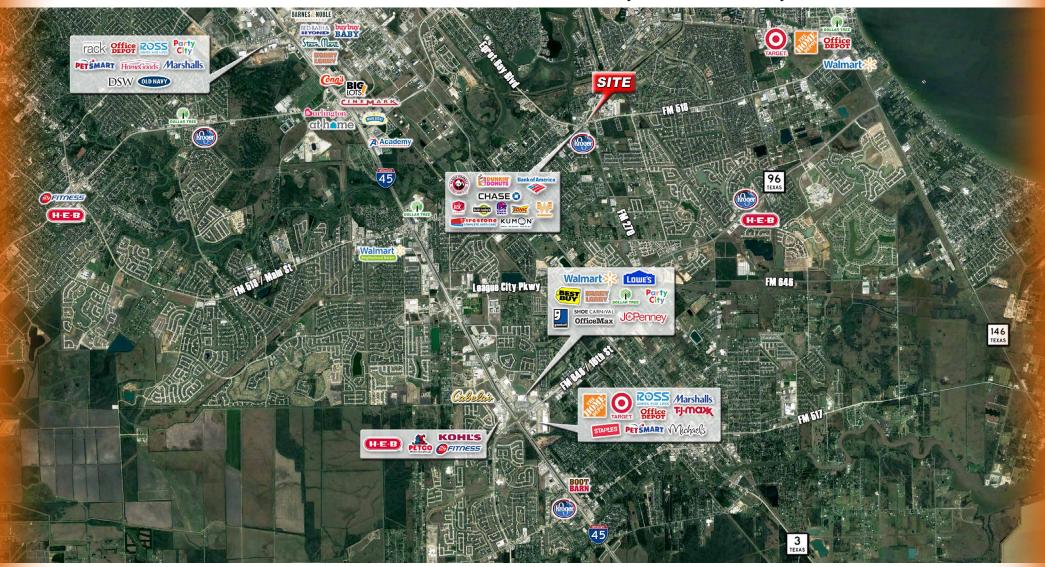

## JOIN FROST BANK, TIFF'S TREATS, FLAWLESS DIAMONDS AND FAJITA PETE'S

201 SOUTH FM 270, LEAGUE CITY, TEXAS 77573

COMMERCIAI

Contact: Jolie Duhon 225-281-6246

FOR LEASE