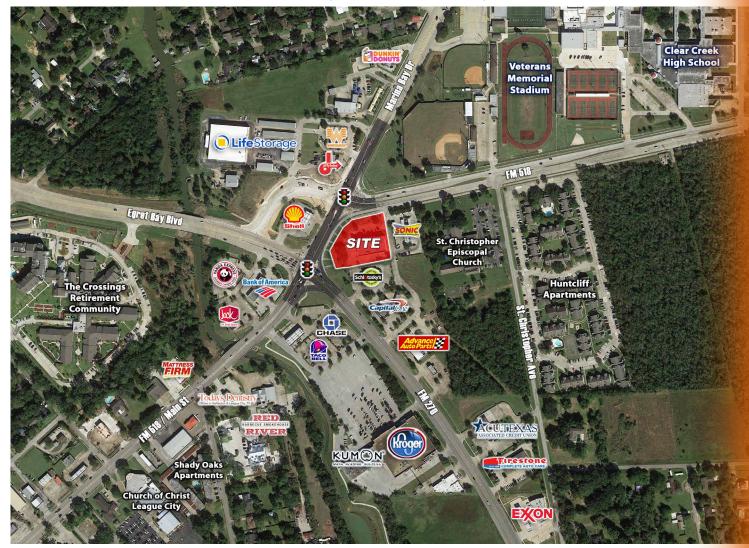

#### **Traffic Counts:**

<u>FM 518</u> 15,226 VPD (TXDOT 2021)

Egret Bay Blvd 37,282 VPD (TXDOT 2021)

<u>S Egret Bay Blvd</u> 18,913 VPD (TXDOT 2021)

Marina Bay Dr 28,398 VPD (TXDOT 2021)

Contact: Jolie Duhon 225-281-6246

## JOIN FROST BANK, TIFF'S TREATS, FLAWLESS DIAMONDS **AND FAJITA PETE'S**

201 SOUTH FM 270, LEAGUE CITY, TEXAS 77573

F.M ROAD 518

COMMERCIAL

Contact: Jolie Duhon 225-281-6246

FOR LEASE