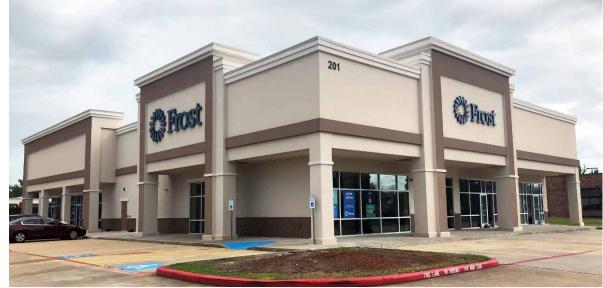

#### **PROPERTY INFORMATION:**

- 11,247 SF Retail Redevelopment
- Space Available: 3,210 SF
- Drive-Thru & Patio Opportunity
- Landlord is willing to demise spaces
- Frontage to the main intersection at FM 518 & N Egret Bay Blvd
- Monument signage
  available
- Ideal location for restaurant, retail, medical or service use
- Call for Pricing

### JOIN FROST BANK, TIFF'S TREATS, FLAWLESS DIAMONDS AND FAJITA PETE'S

### 201 SOUTH FM 270, LEAGUE CITY, TEXAS 77573